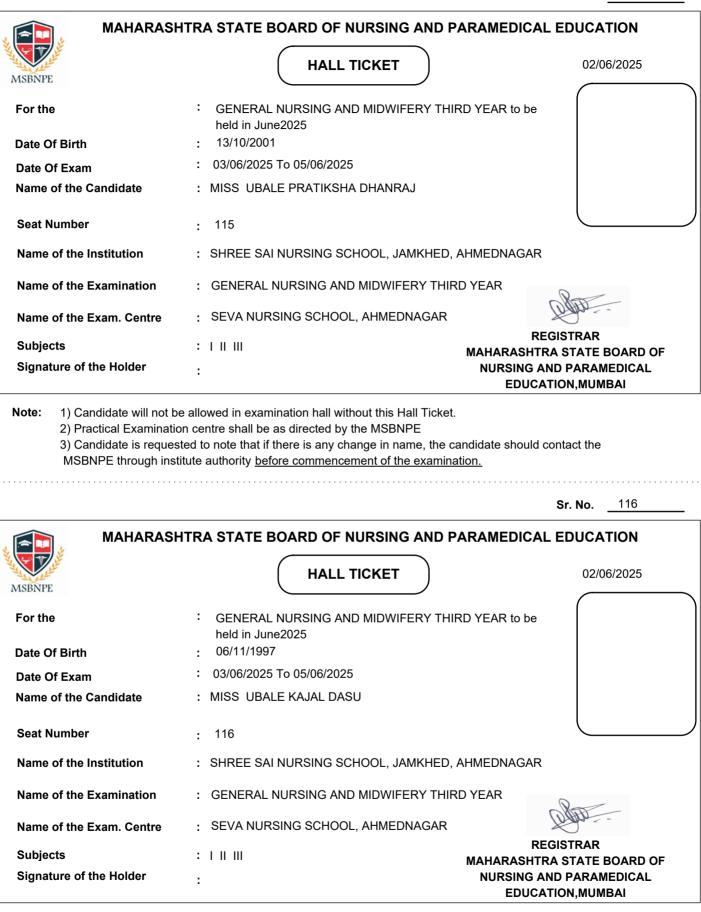

| MAHARAS                                                            | HTRA STATE BOARD OF NURSING                                                                                                                                                                                | AND PARAMEDICAL EDUCATION                   |
|--------------------------------------------------------------------|------------------------------------------------------------------------------------------------------------------------------------------------------------------------------------------------------------|---------------------------------------------|
| MSBNPE                                                             | HALL TICKET                                                                                                                                                                                                | 02/06/2025                                  |
| For the                                                            | GENERAL NURSING AND MIDWIFE held in June2025                                                                                                                                                               | RY THIRD YEAR to be                         |
| Date Of Birth                                                      | : 15/12/2002                                                                                                                                                                                               |                                             |
| Date Of Exam                                                       | : 03/06/2025 To 05/06/2025                                                                                                                                                                                 |                                             |
| Name of the Candidate                                              | : MISS VALVI ARADHANA UKHADYA                                                                                                                                                                              |                                             |
| Seat Number                                                        | : 1                                                                                                                                                                                                        |                                             |
| Name of the Institution                                            | : KALWAN NURSING SCHOOL, KALWA                                                                                                                                                                             | AN, NASHIK                                  |
| Name of the Examination                                            | : GENERAL NURSING AND MIDWIFER                                                                                                                                                                             | RY THIRD YEAR                               |
| Name of the Exam. Centre                                           | : GENERAL HOSPITAL, Nasik                                                                                                                                                                                  | LUGO                                        |
| Subjects                                                           | : I II III IV V                                                                                                                                                                                            | REGISTRAR<br>MAHARASHTRA STATE BOARD OF     |
| Signature of the Holder                                            | :                                                                                                                                                                                                          | NURSING AND PARAMEDICAL<br>EDUCATION,MUMBAI |
| <ol> <li>Practical Examinat</li> <li>Candidate is reque</li> </ol> | be allowed in examination hall without this Hall<br>ion centre shall be as directed by the MSBNP<br>sted to note that if there is any change in nam<br>stitute authority <u>before commencement of the</u> | E<br>ne, the candidate should contact the   |
|                                                                    |                                                                                                                                                                                                            | Sr. No2                                     |
| MAHARAS                                                            | HTRA STATE BOARD OF NURSING                                                                                                                                                                                | AND PARAMEDICAL EDUCATION                   |
|                                                                    | HALL TICKET                                                                                                                                                                                                | 02/06/2025                                  |

| For the                  | <ul> <li>GENERAL NURSING AND MIDWIFERY THIRD YEAR to be<br/>held in June2025</li> </ul> |   |
|--------------------------|-----------------------------------------------------------------------------------------|---|
| Date Of Birth            | : 01/10/2001                                                                            |   |
| Date Of Exam             | : 03/06/2025 To 05/06/2025                                                              |   |
| Name of the Candidate    | : MISS DEORE CHHAYA RAMSING                                                             |   |
|                          |                                                                                         |   |
| Seat Number              | : 2                                                                                     | Ϊ |
| Name of the Institution  | : DINDORI SCHOOL OF NURSING, DINDORI, NASHIK                                            |   |
| Name of the Examination  | : GENERAL NURSING AND MIDWIFERY THIRD YEAR                                              |   |
| Name of the Exam. Centre | : GENERAL HOSPITAL, Nasik                                                               |   |
| Subjects                 | : I II III IV V MAHARASHTRA STATE BOARD OF                                              |   |
| Signature of the Holder  | : NURSING AND PARAMEDICAL<br>EDUCATION,MUMBAI                                           |   |