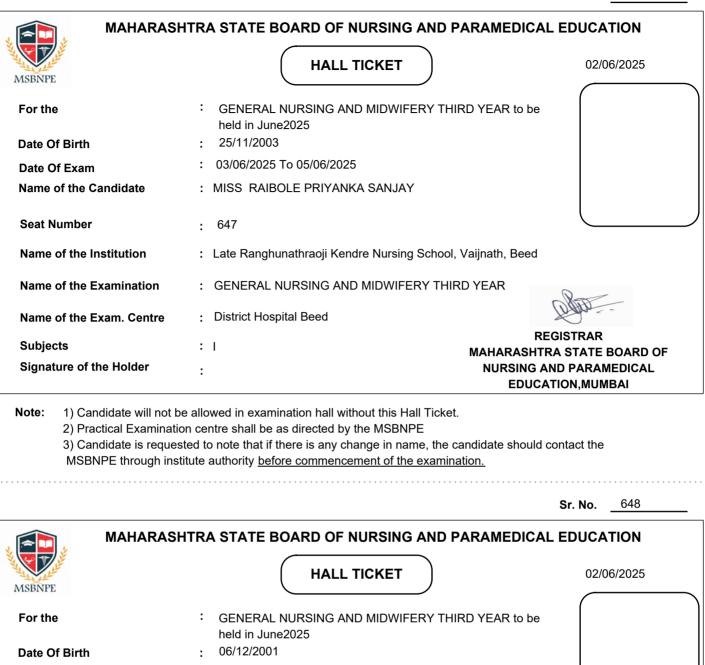

| : GENERAL NURSING AND MIDWIFERY THIRD YEAR                         | Ret                          |  |
| Name of the Exam. Centre                                     | : District Hospital Beed                                           |                              |  |
| Subjects                                                     | :       MAHARASHTR                                                 | GISTRAR<br>A STATE BOARD OF  |  |
| Signature of the Holder                                      |                                                                    | ID PARAMEDICAL<br>TON,MUMBAI |  |

Note: 1) Candidate will not be allowed in examination hall without this Hall Ticket.

cut

cut .

2) Practical Examination centre shall be as directed by the MSBNPE



| Date Of Birth            | : 06/12/2001                                  |   |
|--------------------------|-----------------------------------------------|---|
| Date Of Exam             | : 03/06/2025 To 05/06/2025                    |   |
| Name of the Candidate    | : MISS BANGAR ARTI INDRAMOHAN                 |   |
| Seat Number              | : 648                                         |   |
| Name of the Institution  | : KAMAL NURSING INSTITUTE, KAIJ, BEED         |   |
| Name of the Examination  | : GENERAL NURSING AND MIDWIFERY THIRD YEAR    |   |
| Name of the Exam. Centre | : District Hospital Beed                      |   |
| Subjects                 | EGISTRAR<br>:       MAHARASHTRA STATE BOARD O | F |
| Signature of the Holder  | : NURSING AND PARAMEDICAL<br>EDUCATION,M