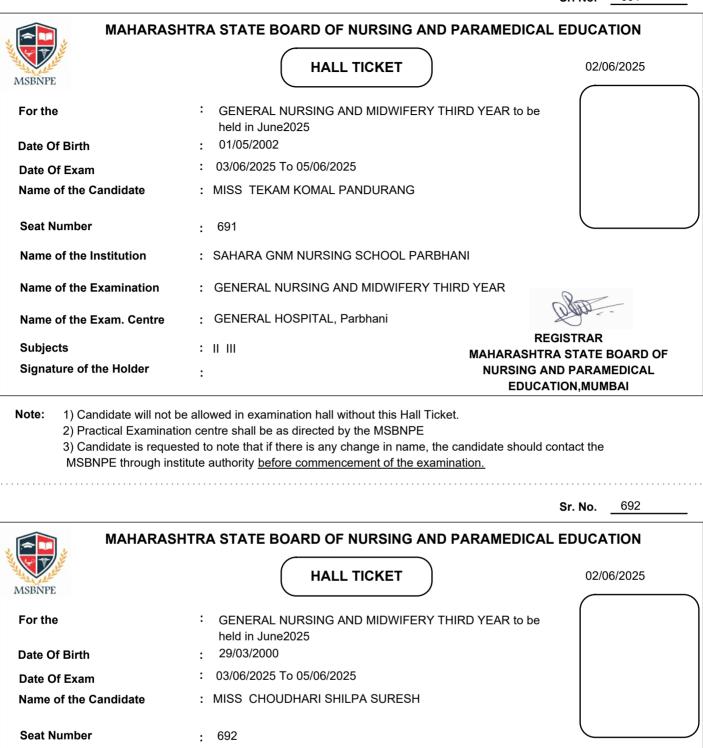

| MAHARAS                                                            | HTRA STATE BOARD OF NURSING                                                                                                                                                                                | AND PARAMEDICAL EDUCATION                   |
|--------------------------------------------------------------------|------------------------------------------------------------------------------------------------------------------------------------------------------------------------------------------------------------|---------------------------------------------|
| MSBNPE                                                             | HALL TICKET                                                                                                                                                                                                | 02/06/2025                                  |
| For the                                                            | GENERAL NURSING AND MIDWIFE held in June2025                                                                                                                                                               | RY THIRD YEAR to be                         |
| Date Of Birth                                                      | : 15/12/2002                                                                                                                                                                                               |                                             |
| Date Of Exam                                                       | : 03/06/2025 To 05/06/2025                                                                                                                                                                                 |                                             |
| Name of the Candidate                                              | : MISS VALVI ARADHANA UKHADYA                                                                                                                                                                              |                                             |
| Seat Number                                                        | : 1                                                                                                                                                                                                        |                                             |
| Name of the Institution                                            | : KALWAN NURSING SCHOOL, KALWA                                                                                                                                                                             | AN, NASHIK                                  |
| Name of the Examination                                            | : GENERAL NURSING AND MIDWIFER                                                                                                                                                                             | RY THIRD YEAR                               |
| Name of the Exam. Centre                                           | : GENERAL HOSPITAL, Nasik                                                                                                                                                                                  | LUGO                                        |
| Subjects                                                           | : I II III IV V                                                                                                                                                                                            | REGISTRAR<br>MAHARASHTRA STATE BOARD OF     |
| Signature of the Holder                                            | :                                                                                                                                                                                                          | NURSING AND PARAMEDICAL<br>EDUCATION,MUMBAI |
| <ol> <li>Practical Examinat</li> <li>Candidate is reque</li> </ol> | be allowed in examination hall without this Hall<br>ion centre shall be as directed by the MSBNP<br>sted to note that if there is any change in nam<br>stitute authority <u>before commencement of the</u> | E<br>ne, the candidate should contact the   |
|                                                                    |                                                                                                                                                                                                            | Sr. No2                                     |
| MAHARAS                                                            | HTRA STATE BOARD OF NURSING                                                                                                                                                                                | AND PARAMEDICAL EDUCATION                   |
|                                                                    | HALL TICKET                                                                                                                                                                                                | 02/06/2025                                  |