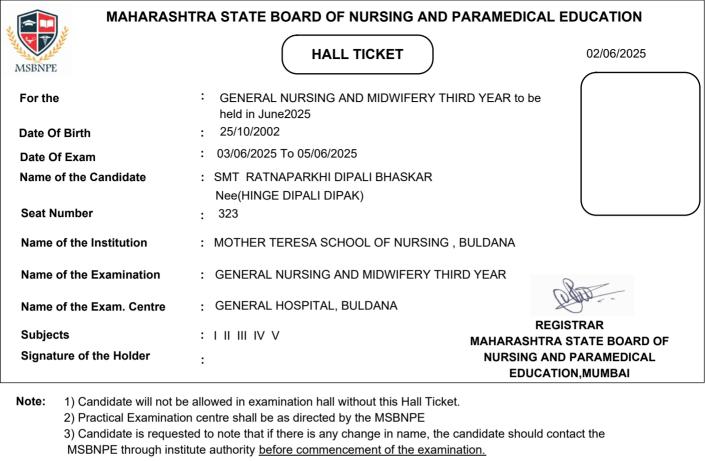

| MAHARAS                                                            | HTRA STATE BOARD OF NURSING                                                                                                                                                                                | AND PARAMEDICAL EDUCATION                   |
|--------------------------------------------------------------------|------------------------------------------------------------------------------------------------------------------------------------------------------------------------------------------------------------|---------------------------------------------|
| MSBNPE                                                             | HALL TICKET                                                                                                                                                                                                | 02/06/2025                                  |
| For the                                                            | GENERAL NURSING AND MIDWIFE held in June2025                                                                                                                                                               | RY THIRD YEAR to be                         |
| Date Of Birth                                                      | : 15/12/2002                                                                                                                                                                                               |                                             |
| Date Of Exam                                                       | : 03/06/2025 To 05/06/2025                                                                                                                                                                                 |                                             |
| Name of the Candidate                                              | : MISS VALVI ARADHANA UKHADYA                                                                                                                                                                              |                                             |
| Seat Number                                                        | : 1                                                                                                                                                                                                        |                                             |
| Name of the Institution                                            | : KALWAN NURSING SCHOOL, KALWA                                                                                                                                                                             | AN, NASHIK                                  |
| Name of the Examination                                            | : GENERAL NURSING AND MIDWIFER                                                                                                                                                                             | RY THIRD YEAR                               |
| Name of the Exam. Centre                                           | : GENERAL HOSPITAL, Nasik                                                                                                                                                                                  | LUGO                                        |
| Subjects                                                           | : I II III IV V                                                                                                                                                                                            | REGISTRAR<br>MAHARASHTRA STATE BOARD OF     |
| Signature of the Holder                                            | :                                                                                                                                                                                                          | NURSING AND PARAMEDICAL<br>EDUCATION,MUMBAI |
| <ol> <li>Practical Examinat</li> <li>Candidate is reque</li> </ol> | be allowed in examination hall without this Hall<br>ion centre shall be as directed by the MSBNP<br>sted to note that if there is any change in nam<br>stitute authority <u>before commencement of the</u> | E<br>ne, the candidate should contact the   |
|                                                                    |                                                                                                                                                                                                            | Sr. No2                                     |
| MAHARAS                                                            | HTRA STATE BOARD OF NURSING                                                                                                                                                                                | AND PARAMEDICAL EDUCATION                   |
|                                                                    | HALL TICKET                                                                                                                                                                                                | 02/06/2025                                  |

| For the                  | <ul> <li>GENERAL NURSING AND MIDWIFERY THIRD YEAR to be<br/>held in June2025</li> </ul> |   |
|--------------------------|-----------------------------------------------------------------------------------------|---|
| Date Of Birth            | : 01/10/2001                                                                            |   |
| Date Of Exam             | : 03/06/2025 To 05/06/2025                                                              |   |
| Name of the Candidate    | : MISS DEORE CHHAYA RAMSING                                                             |   |
|                          |                                                                                         |   |
| Seat Number              | : 2                                                                                     | Ϊ |
| Name of the Institution  | : DINDORI SCHOOL OF NURSING, DINDORI, NASHIK                                            |   |
| Name of the Examination  | : GENERAL NURSING AND MIDWIFERY THIRD YEAR                                              |   |
| Name of the Exam. Centre | : GENERAL HOSPITAL, Nasik                                                               |   |
| Subjects                 | : I II III IV V MAHARASHTRA STATE BOARD OF                                              |   |
| Signature of the Holder  | : NURSING AND PARAMEDICAL<br>EDUCATION,MUMBAI                                           |   |