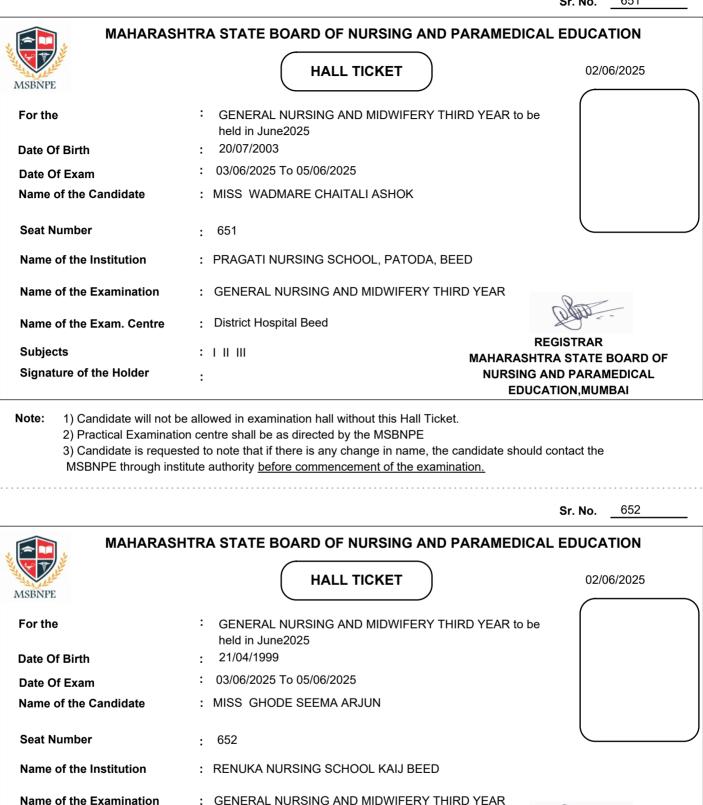

he Exam. Centre | : District Hospital Beed                                                                                   | DECIDERAE                                  |
| Subjects                 | : I MAI                                                                                                    | REGISTRAR<br>IARASHTRA STATE BOARD OF      |
| Signature of the Holder  | : N                                                                                                        | URSING AND PARAMEDICAL<br>EDUCATION,MUMBAI |
|                          |                                                                                                            |                                            |

cut

cut

2) Practical Examination centre shall be as directed by the MSBNPE



: GENERAL NURSING AND MIDWIFERY THIRD YEAR Name of the Exam. Centre : District Hospital Beed REGISTRAR **Subjects** : I II III IV V MAHARASHTRA STATE BOARD OF Signature of the Holder NURSING AND PARAMEDICAL • EDUCATION.MUMBAI

Note: 1) Candidate will not be allowed in examination hall without this Hall Ticket.

2) Practical Examination centre shall be as directed by the MSBNPE

3) Candidate is requested to note that if there is any change in name, the candidate should contact the MSBNPE through institute authority before commencement of the examination.

cut



REGISTRAR MAHARASHTRA STATE BOARD OF NURSING AND PARAMEDICAL EDUCATION.MUMBAI

Note: 1) Candidate will not be allowed in examination hall without this Hall Ticket.

: | || |||

•

cut

**Subjects** 

cut

Signature of the Holder