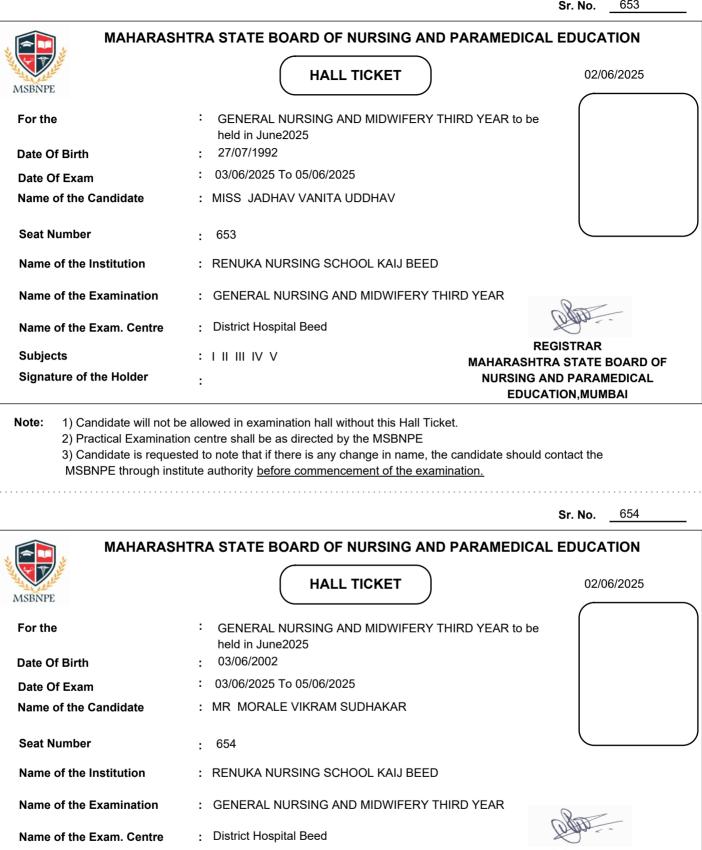

|                                            |

cut

cut

2) Practical Examination centre shall be as directed by the MSBNPE



: GENERAL NURSING AND MIDWIFERY THIRD YEAR Name of the Exam. Centre : District Hospital Beed REGISTRAR **Subjects** : I II III IV V MAHARASHTRA STATE BOARD OF Signature of the Holder NURSING AND PARAMEDICAL • EDUCATION.MUMBAI

Note: 1) Candidate will not be allowed in examination hall without this Hall Ticket.

2) Practical Examination centre shall be as directed by the MSBNPE

3) Candidate is requested to note that if there is any change in name, the candidate should contact the MSBNPE through institute authority before commencement of the examination.

cut



REGISTRAR MAHARASHTRA STATE BOARD OF NURSING AND PARAMEDICAL EDUCATION.MUMBAI

Note: 1) Candidate will not be allowed in examination hall without this Hall Ticket.

: | || |||

•

cut

**Subjects** 

cut

Signature of the Holder

2) Practical Examination centre shall be as directed by the MSBNPE



cut

cut

2) Practical Examination centre shall be as directed by the MSBNPE



2) Practical Examination centre shall be as directed by the MSBNPE

cut

cut



cut

cut

2) Practical Examination centre shall be as directed by the MSBNPE



cut

cut

2) Practical Examination centre shall be as directed by the MSBNPE



: 10/03/1997 Date Of Birth : 03/06/2025 To 05/06/2025 Date Of Exam Name of the Candidate : MISS GAVLI SUSHAMA YASHWANT Seat Number 664 . Name of the Institution : INDIRA GANDHI A