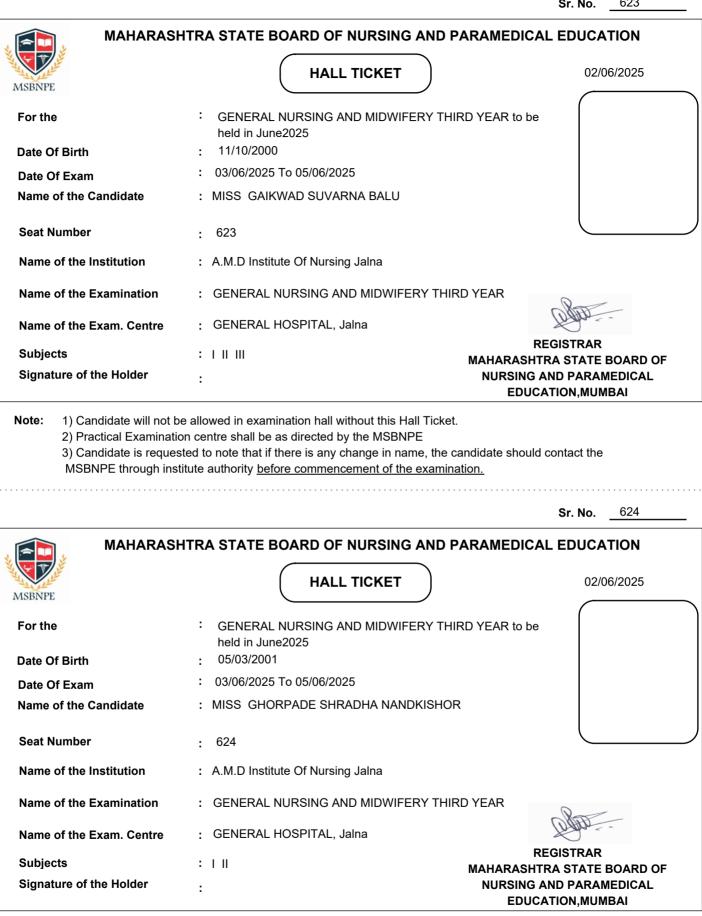

2) Practical Examination centre shall be as directed by the MSBNPE

cut

cut

Name of the Examination : GENERAL NURSING AND MIDWIFERY THIRD YEAR

Name of the Exam. Centre : GENERAL HOSPITAL, Jalna

•

cut

**Subjects** 

cut

Signature of the Holder

REGISTRAR MAHARASHTRA STATE BOARD OF NURSING AND PARAMEDICAL EDUCATION.MUMBAI

Note: 1) Candidate will not be allowed in examination hall without this Hall Ticket.

: | || |||

2) Practical Examination centre shall be as directed by the MSBNPE