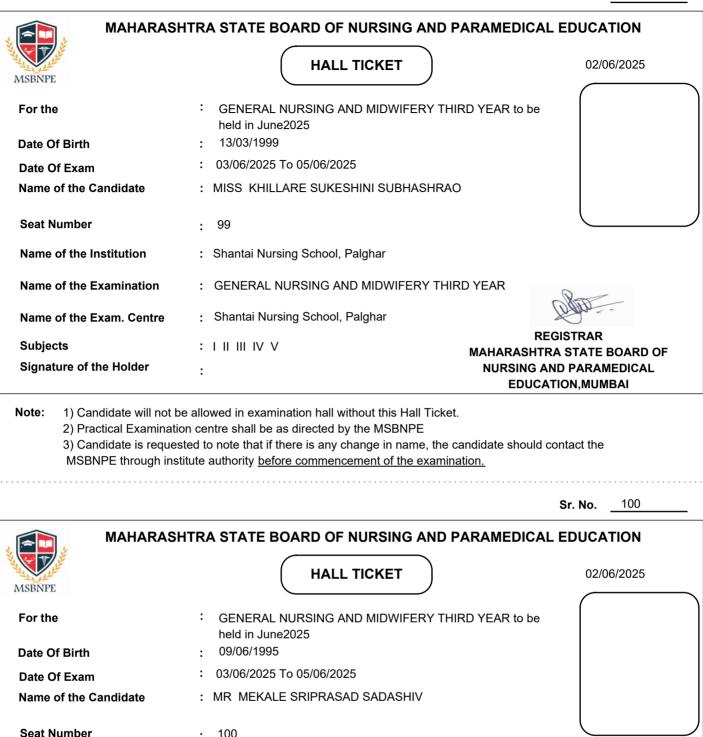

|
| Name of the Examination  | : GENERAL NURSING AND MIDWIFERY THIRD YEAR                                                                 | 0                                |
| Name of the Exam. Centre | : Shantai Nursing School, Palghar                                                                          | QUAL                             |
| Subjects                 | • 1 11 111 1/7 1/                                                                                          | REGISTRAR<br>ITRA STATE BOARD OF |
| Signature of the Holder  | •                                                                                                          | GAND PARAMEDICAL                 |

cut

cut .

2) Practical Examination centre shall be as directed by the MSBNPE



 Seat Number
 : 100

 Name of the Institution
 : Shantai Nursing School, Palghar

 Name of the Examination
 : GENERAL NURSING AND MIDWIFERY THIRD YEAR

 Name of the Exam. Centre
 : Shantai Nursing School, Palghar

 Subjects
 : I II III IV V

 Signature of the Holder
 :

Note: 1) Candidate will not be allowed in examination hall without this Hall Ticket.

cut

cut

2) Practical Examination centre shall be as directed by the MSBNPE



cut

cut

2) Practical Examination centre shall be as directed by the MSBNPE



| MSBNPE                              |                                                                 | 02/06/2025                                                   |
|-------------------------------------|-----------------------------------------------------------------|-------