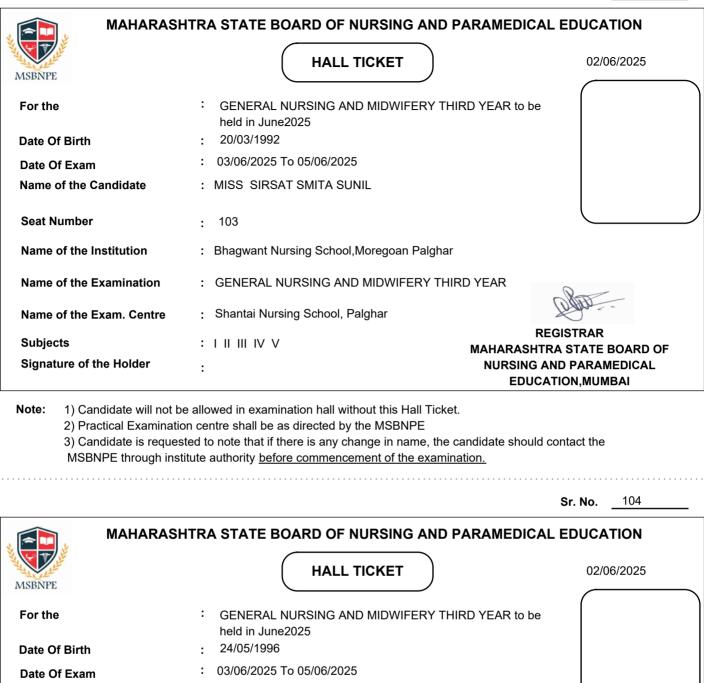

RAR<br>ITRA STATE BOARD OF |
| Signature of the Holder  | •                                                                                                          | GAND PARAMEDICAL                 |

cut

cut .

2) Practical Examination centre shall be as directed by the MSBNPE



 Seat Number
 : 100

 Name of the Institution
 : Shantai Nursing School, Palghar

 Name of the Examination
 : GENERAL NURSING AND MIDWIFERY THIRD YEAR

 Name of the Exam. Centre
 : Shantai Nursing School, Palghar

 Subjects
 : I II III IV V

 Signature of the Holder
 :

Note: 1) Candidate will not be allowed in examination hall without this Hall Ticket.

cut

cut

2) Practical Examination centre shall be as directed by the MSBNPE



cut

cut

2) Practical Examination centre shall be as directed by the MSBNPE



| MSBNPE                              |                                                                 | 02/06/2025                                                   |
|-------------------------------------|-----------------------------------------------------------------|--------------------------------------------------------------|
| For the                             | GENERAL NURSING AND MIDWIFERY THIRD YEAR to be held in June2025 |                                                              |
| Date Of Birth                       | : 24/05/1996                                                    |                                                              |
| Date Of Exam                        | : 03/06/2025 To 05/06/2025                                      |