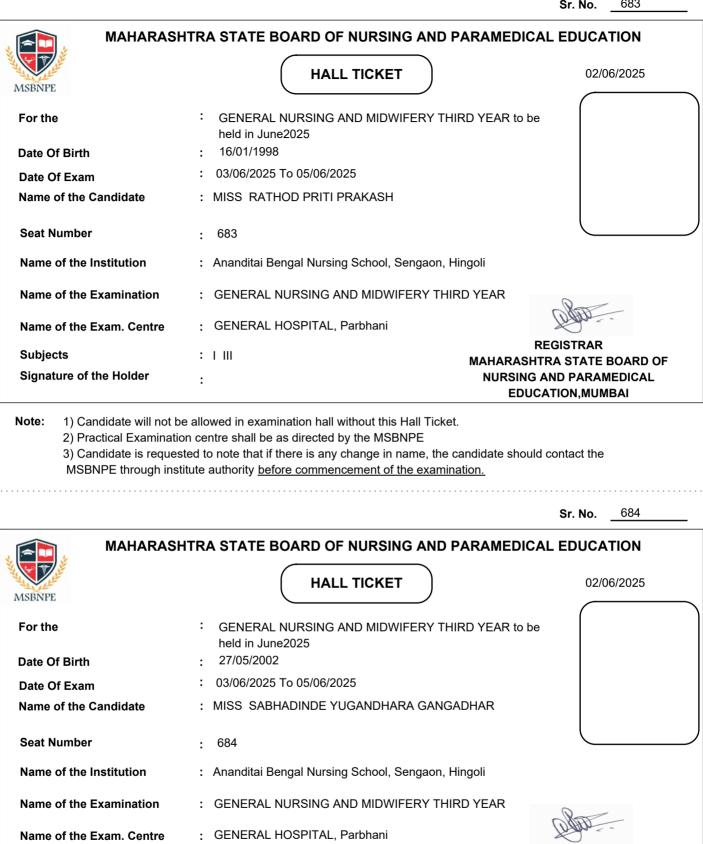

| MAHARAS                                                            | HTRA STATE BOARD OF NURSING                                                                                                                                                                                | AND PARAMEDICAL EDUCATION                   |
|--------------------------------------------------------------------|------------------------------------------------------------------------------------------------------------------------------------------------------------------------------------------------------------|---------------------------------------------|
| MSBNPE                                                             | HALL TICKET                                                                                                                                                                                                | 02/06/2025                                  |
| For the                                                            | GENERAL NURSING AND MIDWIFE held in June2025                                                                                                                                                               | RY THIRD YEAR to be                         |
| Date Of Birth                                                      | : 15/12/2002                                                                                                                                                                                               |                                             |
| Date Of Exam                                                       | : 03/06/2025 To 05/06/2025                                                                                                                                                                                 |                                             |
| Name of the Candidate                                              | : MISS VALVI ARADHANA UKHADYA                                                                                                                                                                              |                                             |
| Seat Number                                                        | : 1                                                                                                                                                                                                        |                                             |
| Name of the Institution                                            | : KALWAN NURSING SCHOOL, KALWA                                                                                                                                                                             | AN, NASHIK                                  |
| Name of the Examination                                            | : GENERAL NURSING AND MIDWIFER                                                                                                                                                                             | RY THIRD YEAR                               |
| Name of the Exam. Centre                                           | : GENERAL HOSPITAL, Nasik                                                                                                                                                                                  | LUGO                                        |
| Subjects                                                           | : I II III IV V                                                                                                                                                                                            | REGISTRAR<br>MAHARASHTRA STATE BOARD OF     |
| Signature of the Holder                                            | :                                                                                                                                                                                                          | NURSING AND PARAMEDICAL<br>EDUCATION,MUMBAI |
| <ol> <li>Practical Examinat</li> <li>Candidate is reque</li> </ol> | be allowed in examination hall without this Hall<br>ion centre shall be as directed by the MSBNP<br>sted to note that if there is any change in nam<br>stitute authority <u>before commencement of the</u> | E<br>ne, the candidate should contact the   |
|                                                                    |                                                                                                                                                                                                            | Sr. No2                                     |
| MAHARAS                                                            | HTRA STATE BOARD OF NURSING                                                                                                                                                                                | AND PARAMEDICAL EDUCATION                   |
|                                                                    | HALL TICKET                                                                                                                                                                                                | 02/06/2025                                  |