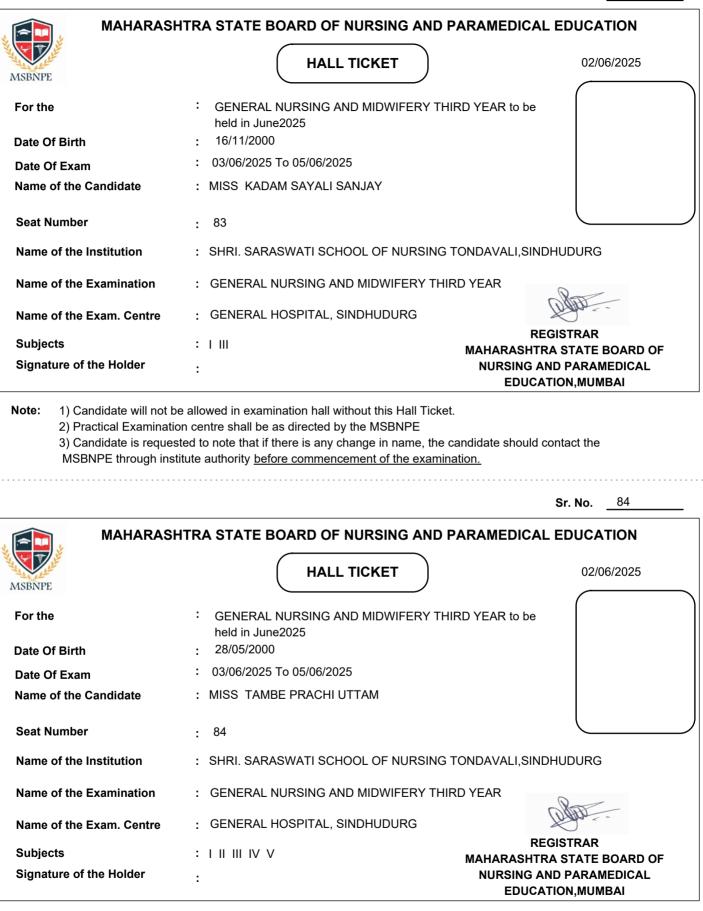

| MAHARAS                                                            | HTRA STATE BOARD OF NURSING                                                                                                                                                                                | AND PARAMEDICAL EDUCATION                   |
|--------------------------------------------------------------------|------------------------------------------------------------------------------------------------------------------------------------------------------------------------------------------------------------|---------------------------------------------|
| MSBNPE                                                             | HALL TICKET                                                                                                                                                                                                | 02/06/2025                                  |
| For the                                                            | GENERAL NURSING AND MIDWIFE held in June2025                                                                                                                                                               | RY THIRD YEAR to be                         |
| Date Of Birth                                                      | : 15/12/2002                                                                                                                                                                                               |                                             |
| Date Of Exam                                                       | : 03/06/2025 To 05/06/2025                                                                                                                                                                                 |                                             |
| Name of the Candidate                                              | : MISS VALVI ARADHANA UKHADYA                                                                                                                                                                              |                                             |
| Seat Number                                                        | : 1                                                                                                                                                                                                        |                                             |
| Name of the Institution                                            | : KALWAN NURSING SCHOOL, KALWA                                                                                                                                                                             | AN, NASHIK                                  |
| Name of the Examination                                            | : GENERAL NURSING AND MIDWIFER                                                                                                                                                                             | RY THIRD YEAR                               |
| Name of the Exam. Centre                                           | : GENERAL HOSPITAL, Nasik                                                                                                                                                                                  | LUGO                                        |
| Subjects                                                           | : I II III IV V                                                                                                                                                                                            | REGISTRAR<br>MAHARASHTRA STATE BOARD OF     |
| Signature of the Holder                                            | :                                                                                                                                                                                                          | NURSING AND PARAMEDICAL<br>EDUCATION,MUMBAI |
| <ol> <li>Practical Examinat</li> <li>Candidate is reque</li> </ol> | be allowed in examination hall without this Hall<br>ion centre shall be as directed by the MSBNP<br>sted to note that if there is any change in nam<br>stitute authority <u>before commencement of the</u> | E<br>ne, the candidate should contact the   |
|                                                                    |                                                                                                                                                                                                            | Sr. No2                                     |
| MAHARAS                                                            | HTRA STATE BOARD OF NURSING                                                                                                                                                                                | AND PARAMEDICAL EDUCATION                   |
|                                                                    | HALL TICKET                                                                                                                                                                                                | 02/06/2025                                  |

| For the                  | <ul> <li>GENERAL NURSING AND MIDWIFERY THIRD YEAR to be<br/>held in June2025</li> </ul> |   |
|--------------------------|-----------------------------------------------------------------------------------------|---|
| Date Of Birth            | : 01/10/2001                                                                            |   |
| Date Of Exam             | : 03/06/2025 To 05/06/2025                                                              |   |
| Name of the Candidate    | : MISS DEORE CHHAYA RAMSING                                                             |   |
|                          |                                                                                         |   |
| Seat Number              | : 2                                                                                     | Ϊ |
| Name of the Institution  | : DINDORI SCHOOL OF NURSING, DINDORI, NASHIK                                            |   |
| Name of the Examination  | : GENERAL NURSING AND MIDWIFERY THIRD YEAR                                              |   |
| Name of the Exam. Centre | : GENERAL HOSPITAL, Nasik                                                               |   |
| Subjects                 | : I II III IV V MAHARASHTRA STATE BOARD OF                                              |   |
| Signature of the Holder  | : NURSING AND PARAMEDICAL<br>EDUCATION,MUMBAI                                           |   |