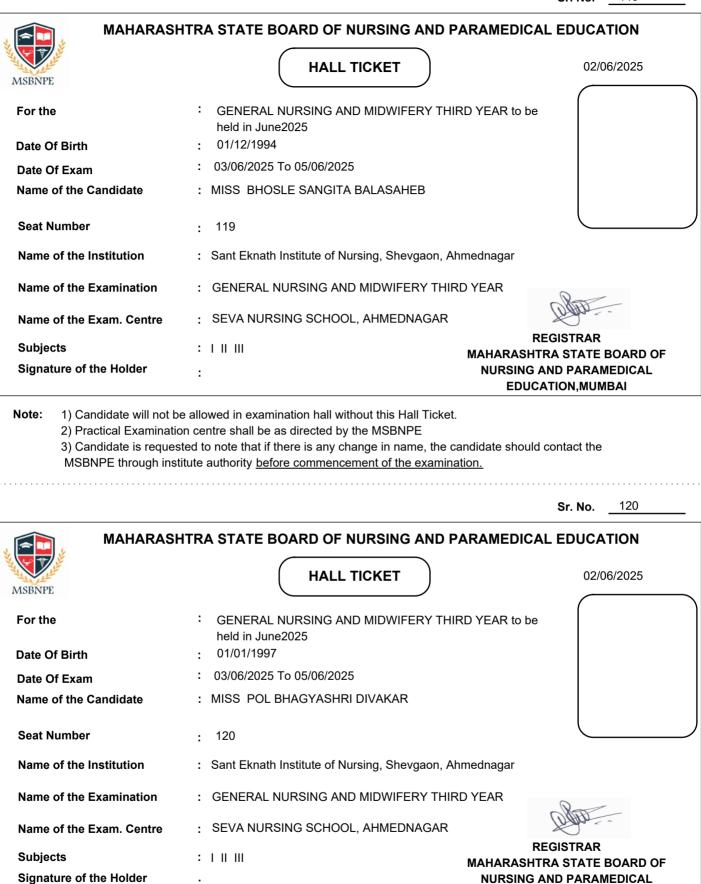

| The second second             |
| Subjects                            | • 1 11 111 11/1/1                                                                       | GISTRAR<br>RA STATE BOARD OF  |
| Subjects<br>Signature of the Holder | : I II III IV V MAHARASHTE<br>: NURSING A                                               |                               |

cut .

cut

2) Practical Examination centre shall be as directed by the MSBNPE



cut

cut

2) Practical Examination centre shall be as directed by the MSBNPE



MAHARASHTRA STATE BOARD OF NURSING AND PARAMEDICAL EDUCATION.MUMBAI

Note: 1) Candidate will not be allowed in examination hall without this Hall Ticket.

•

Signature of the Holder

cut

cut

2) Practical Examination centre shall be as directed by the MSBNPE

EDUCATION.MUMBAI



**Note:** 1) Candidate will not be allowed in examination hall without this Hall Ticket.

cut

cut

2) Practical Examination centre shall be as directed by the MSBNPE

REGISTRAR

MAHARASHTRA STATE BOARD OF

NURSING AND PARAMEDICAL

EDUCATION.MUMBAI



2) Practical Examination centre shall be as directed by the MSBNPE 3) Candidate is requested to note that if there is any change in name, the candidate should contact the

1) Candidate will not be allowed in examination hall without this Hall Ticket.

: | || |||

•

MSBNPE through institute authority before commencement of the examination.

: SEVA NURSING SCHOOL, AHMEDNAGAR

cut

Name of the Exam. Centre

Signature of the Holder

**Subjects** 

Note:

cut



| Signature of the Holder  | : | NURSING AND PARAMEDICAL<br>EDUCATION,MUMBAI