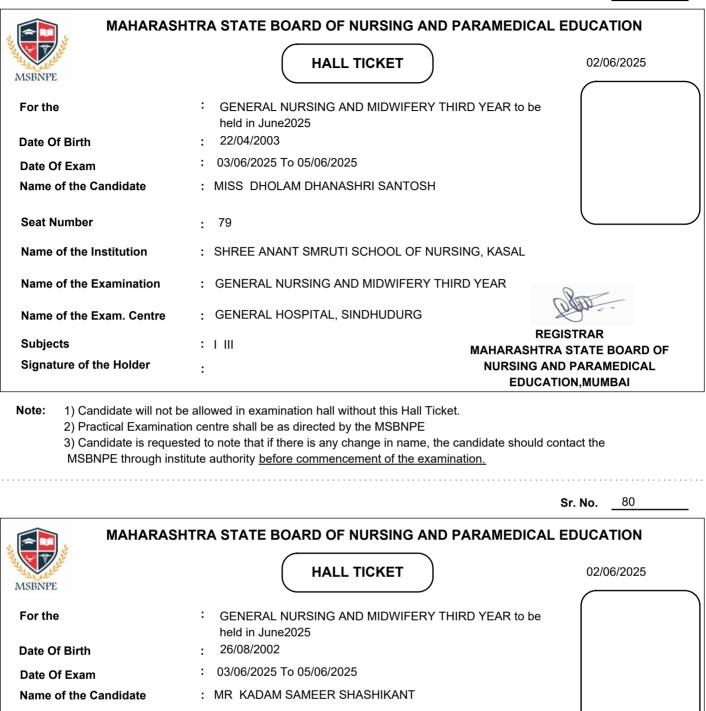

| MAHARAS                                                            | HTRA STATE BOARD OF NURSING                                                                                                                                                                                | AND PARAMEDICAL EDUCATION                   |
|--------------------------------------------------------------------|------------------------------------------------------------------------------------------------------------------------------------------------------------------------------------------------------------|---------------------------------------------|
| MSBNPE                                                             | HALL TICKET                                                                                                                                                                                                | 02/06/2025                                  |
| For the                                                            | GENERAL NURSING AND MIDWIFE held in June2025                                                                                                                                                               | RY THIRD YEAR to be                         |
| Date Of Birth                                                      | : 15/12/2002                                                                                                                                                                                               |                                             |
| Date Of Exam                                                       | : 03/06/2025 To 05/06/2025                                                                                                                                                                                 |                                             |
| Name of the Candidate                                              | : MISS VALVI ARADHANA UKHADYA                                                                                                                                                                              |                                             |
| Seat Number                                                        | : 1                                                                                                                                                                                                        |                                             |
| Name of the Institution                                            | : KALWAN NURSING SCHOOL, KALWA                                                                                                                                                                             | AN, NASHIK                                  |
| Name of the Examination                                            | : GENERAL NURSING AND MIDWIFER                                                                                                                                                                             | RY THIRD YEAR                               |
| Name of the Exam. Centre                                           | : GENERAL HOSPITAL, Nasik                                                                                                                                                                                  | LUGO                                        |
| Subjects                                                           | : I II III IV V                                                                                                                                                                                            | REGISTRAR<br>MAHARASHTRA STATE BOARD OF     |
| Signature of the Holder                                            | :                                                                                                                                                                                                          | NURSING AND PARAMEDICAL<br>EDUCATION,MUMBAI |
| <ol> <li>Practical Examinat</li> <li>Candidate is reque</li> </ol> | be allowed in examination hall without this Hall<br>ion centre shall be as directed by the MSBNP<br>sted to note that if there is any change in nam<br>stitute authority <u>before commencement of the</u> | E<br>ne, the candidate should contact the   |
|                                                                    |                                                                                                                                                                                                            | Sr. No2                                     |
| MAHARAS                                                            | HTRA STATE BOARD OF NURSING                                                                                                                                                                                | AND PARAMEDICAL EDUCATION                   |
|                                                                    | HALL TICKET                                                                                                                                                                                                | 02/06/2025                                  |

| For the                  | <ul> <li>GENERAL NURSING AND MIDWIFERY THIRD YEAR to be<br/>held in June2025</li> </ul> |   |
|--------------------------|-----------------------------------------------------------------------------------------|---|
| Date Of Birth            | : 01/10/2001                                                                            |   |
| Date Of Exam             | : 03/06/2025 To 05/06/2025                                                              |   |
| Name of the Candidate    | : MISS DEORE CHHAYA RAMSING                                                             |   |
|                          |                                                                                         |   |
| Seat Number              | : 2                                                                                     | Ϊ |
| Name of the Institution  | : DINDORI SCHOOL OF NURSING, DINDORI, NASHIK                                            |   |
| Name of the Examination  | : GENERAL NURSING AND MIDWIFERY THIRD YEAR                                              |   |
| Name of the Exam. Centre | : GENERAL HOSPITAL, Nasik                                                               |   |
| Subjects                 | : I II III IV V MAHARASHTRA STATE BOARD OF                                              |   |
| Signature of the Holder  | : NURSING AND PARAMEDICAL<br>EDUCATION,MUMBAI                                           |   |