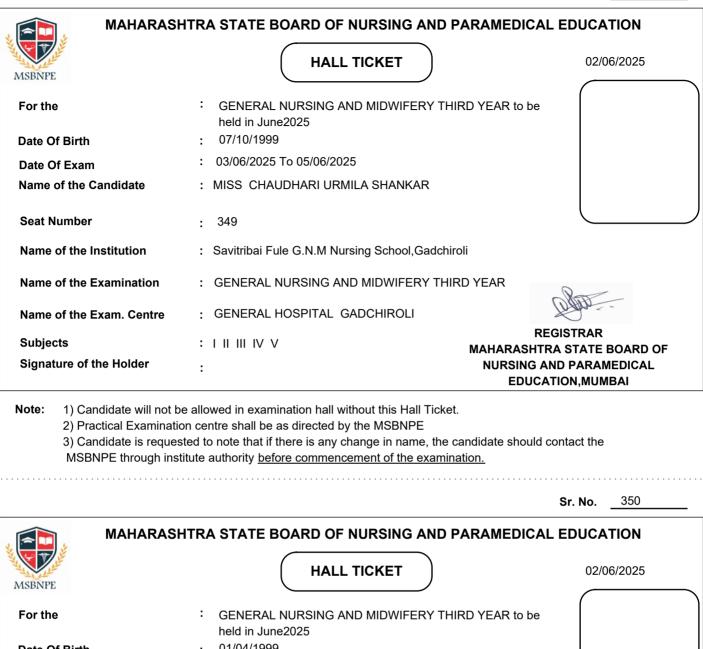

| MAHARAS                                                            | HTRA STATE BOARD OF NURSING                                                                                                                                                                                | AND PARAMEDICAL EDUCATION                   |
|--------------------------------------------------------------------|------------------------------------------------------------------------------------------------------------------------------------------------------------------------------------------------------------|---------------------------------------------|
| MSBNPE                                                             | HALL TICKET                                                                                                                                                                                                | 02/06/2025                                  |
| For the                                                            | GENERAL NURSING AND MIDWIFE held in June2025                                                                                                                                                               | RY THIRD YEAR to be                         |
| Date Of Birth                                                      | : 15/12/2002                                                                                                                                                                                               |                                             |
| Date Of Exam                                                       | : 03/06/2025 To 05/06/2025                                                                                                                                                                                 |                                             |
| Name of the Candidate                                              | : MISS VALVI ARADHANA UKHADYA                                                                                                                                                                              |                                             |
| Seat Number                                                        | : 1                                                                                                                                                                                                        |                                             |
| Name of the Institution                                            | : KALWAN NURSING SCHOOL, KALWA                                                                                                                                                                             | AN, NASHIK                                  |
| Name of the Examination                                            | : GENERAL NURSING AND MIDWIFER                                                                                                                                                                             | RY THIRD YEAR                               |
| Name of the Exam. Centre                                           | : GENERAL HOSPITAL, Nasik                                                                                                                                                                                  | LUGO                                        |
| Subjects                                                           | : I II III IV V                                                                                                                                                                                            | REGISTRAR<br>MAHARASHTRA STATE BOARD OF     |
| Signature of the Holder                                            | :                                                                                                                                                                                                          | NURSING AND PARAMEDICAL<br>EDUCATION,MUMBAI |
| <ol> <li>Practical Examinat</li> <li>Candidate is reque</li> </ol> | be allowed in examination hall without this Hall<br>ion centre shall be as directed by the MSBNP<br>sted to note that if there is any change in nam<br>stitute authority <u>before commencement of the</u> | E<br>ne, the candidate should contact the   |
|                                                                    |                                                                                                                                                                                                            | Sr. No2                                     |
| MAHARAS                                                            | HTRA STATE BOARD OF NURSING                                                                                                                                                                                | AND PARAMEDICAL EDUCATION                   |
|                                                                    | HALL TICKET                                                                                                                                                                                                | 02/06/2025                                  |

| For the                  | <ul> <li>GENERAL NURSING AND MIDWIFERY THIRD YEAR to be<br/>held in June2025</li> </ul> |   |
|--------------------------|-----------------------------------------------------------------------------------------|---|
| Date Of Birth            | : 01/10/2001                                                                            |   |
| Date Of Exam             | : 03/06/2025 To 05/06/2025                                                              |   |
| Name of the Candidate    | : MISS DEORE CHHAYA RAMSING                                                             |   |
|                          |                                                                                         |   |
| Seat Number              | : 2                                                                                     | Ϊ |
| Name of the Institution  | : DINDORI SCHOOL OF NURSING, DINDORI, NASHIK                                            |   |
| Name of the Examination  | : GENERAL NURSING AND MIDWIFERY THIRD YEAR                                              |   |
| Name of the Exam. Centre | : GENERAL HOSPITAL, Nasik                                                               |   |
| Subjects                 | : I II III IV V MAHARASHTRA STATE BOARD OF                                              |   |
| Signature of the Holder  | : NURSING AND PARAMEDICAL<br>EDUCATION,MUMBAI                                           |   |