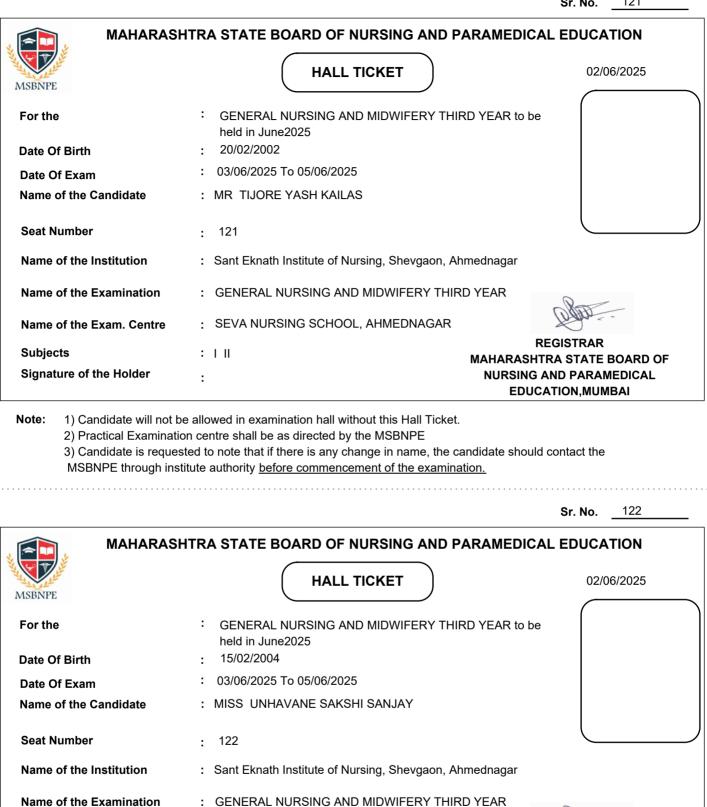

MAHARASHTE<br>: NURSING A                                               |                               |

cut .

cut

2) Practical Examination centre shall be as directed by the MSBNPE



cut

cut

2) Practical Examination centre shall be as directed by the MSBNPE



MAHARASHTRA STATE BOARD OF NURSING AND PARAMEDICAL EDUCATION.MUMBAI

Note: 1) Candidate will not be allowed in examination hall without this Hall Ticket.

•

Signature of the Holder

cut

cut

2) Practical Examination centre shall be as directed by the MSBNPE

EDUCATION.MUMBAI



**Note:** 1) Candidate will not be allowed in examination hall without this Hall Ticket.

cut

cut

2) Practical Examination centre shall be as directed by the MSBNPE

REGISTRAR

MAHARASHTRA STATE BOARD OF

NURSING AND PARAMEDICAL

EDUCATION.MUMBAI



2) Practical Examination centre shall be as directed by the MSBNPE 3) Candidate is requested to note that if there is any change in name, the candidate should contact the

1) Candidate will not be allowed in examination hall without this Hall Ticket.

: | || |||

•

MSBNPE through institute authority before commencement of the examination.

: SEVA NURSING SCHOOL, AHMEDNAGAR

cut

Name of the Exam. Centre

Signature of the Holder

**Subjects** 

Note:

cut



| Signature of the Holder  | : | NURSING AND PARAMEDICAL<br>EDUCATION,MUMBAI          |  |
|--------------------------|---|------------------------------------------------------|--|
| Subjects                 | : | REGISTRAR                                            |  |
| Name of the Exam. Centre | : | SEVA NURSING SCHOOL, AHMEDNAG