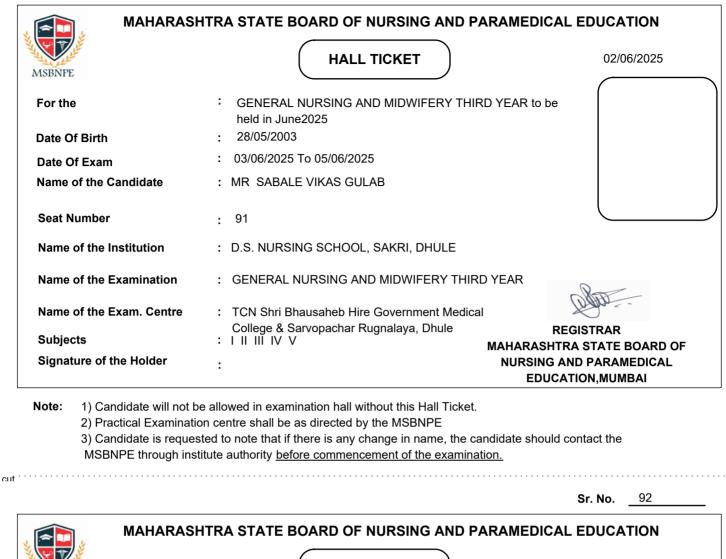

: 90                                             |
| Name of the Institution  | : D.S. NURSING SCHOOL, SAKRI, DHULE              |
| Name of the Examination  | : GENERAL NURSING AND MIDWIFERY THIRD YEAR       |
| Name of the Exam. Centre | : TCN Shri Bhausaheb Hire Government Medical     |
| Subjects                 | College & Sarvopachar Rugnalaya, Dhule REGISTRAR |
| Subjects                 | :           V V MAHARASHTRA STATE BOARD OF       |
| Signature of the Holder  | : NURSING AND PARAMEDICAL                        |
|                          | EDUCATION,MUMBAI                                 |

**Note:** 1) Candidate will not be allowed in examination hall without this Hall Ticket.

cut

cut

MSBNPE

2) Practical Examination centre shall be as directed by the MSBNPE

02/06/2025



## HALL TICKET

| For the                  | <ul> <li>GENERAL NURSING AND MIDWIFERY THIRD YEAR to be<br/>held in June2025</li> </ul> |
|--------------------------|-----------------------------------------------------------------------------------------|
| Date Of Birth            | : 05/06/2000                                                                            |
| Date Of Exam             | : 03/06/2025 To 05/06/2025                                                              |
| Name of the Candidate    | : MISS TAGADE DIKSHA SURESH                                                             |
| Seat Number              | : 92                                                                                    |
| Name of the Institution  | : D.S. NURSING SCHOOL, SAKRI, DHULE