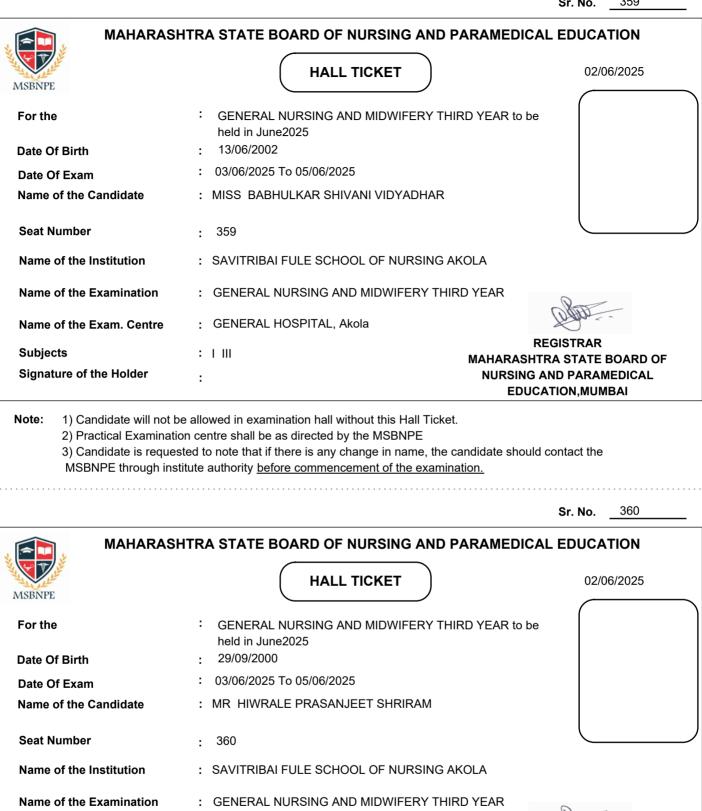

| MAHARAS                                                            | HTRA STATE BOARD OF NURSING                                                                                                                                                                                | AND PARAMEDICAL EDUCATION                   |
|--------------------------------------------------------------------|------------------------------------------------------------------------------------------------------------------------------------------------------------------------------------------------------------|---------------------------------------------|
| MSBNPE                                                             | HALL TICKET                                                                                                                                                                                                | 02/06/2025                                  |
| For the                                                            | GENERAL NURSING AND MIDWIFE held in June2025                                                                                                                                                               | RY THIRD YEAR to be                         |
| Date Of Birth                                                      | : 15/12/2002                                                                                                                                                                                               |                                             |
| Date Of Exam                                                       | : 03/06/2025 To 05/06/2025                                                                                                                                                                                 |                                             |
| Name of the Candidate                                              | : MISS VALVI ARADHANA UKHADYA                                                                                                                                                                              |                                             |
| Seat Number                                                        | : 1                                                                                                                                                                                                        |                                             |
| Name of the Institution                                            | : KALWAN NURSING SCHOOL, KALWA                                                                                                                                                                             | AN, NASHIK                                  |
| Name of the Examination                                            | : GENERAL NURSING AND MIDWIFER                                                                                                                                                                             | RY THIRD YEAR                               |
| Name of the Exam. Centre                                           | : GENERAL HOSPITAL, Nasik                                                                                                                                                                                  | LUGO                                        |
| Subjects                                                           | : I II III IV V                                                                                                                                                                                            | REGISTRAR<br>MAHARASHTRA STATE BOARD OF     |
| Signature of the Holder                                            | :                                                                                                                                                                                                          | NURSING AND PARAMEDICAL<br>EDUCATION,MUMBAI |
| <ol> <li>Practical Examinat</li> <li>Candidate is reque</li> </ol> | be allowed in examination hall without this Hall<br>ion centre shall be as directed by the MSBNP<br>sted to note that if there is any change in nam<br>stitute authority <u>before commencement of the</u> | E<br>ne, the candidate should contact the   |
|                                                                    |                                                                                                                                                                                                            | Sr. No2                                     |
| MAHARAS                                                            | HTRA STATE BOARD OF NURSING                                                                                                                                                                                | AND PARAMEDICAL EDUCATION                   |
|                                                                    | HALL TICKET                                                                                                                                                                                                | 02/06/2025                                  |

| For the                  | <ul> <li>GENERAL NURSING AND MIDWIFERY THIRD YEAR to be<br/>held in June2025</li> </ul> |   |
|--------------------------|-----------------------------------------------------------------------------------------|---|
| Date Of Birth            | : 01/10/2001                                                                            |   |
| Date Of Exam             | : 03/06/2025 To 05/06/2025                                                              |   |
| Name of the Candidate    | : MISS DEORE CHHAYA RAMSING                                                             |   |
|                          |                                                                                         |   |
| Seat Number              | : 2                                                                                     | Ϊ |
| Name of the Institution  | : DINDORI SCHOOL OF NURSING, DINDORI, NASHIK                                            |   |
| Name of the Examination  | : GENERAL NURSING AND MIDWIFERY THIRD YEAR                                              |   |
| Name of the Exam. Centre | : GENERAL HOSPITAL, Nasik                                                               |   |
| Subjects                 | : I II III IV V MAHARASHTRA STATE BOARD OF                                              |   |
| Signature of the Holder  | : NURSING AND PARAMEDICAL<br>EDUCATION,MUMBAI                                           |   |