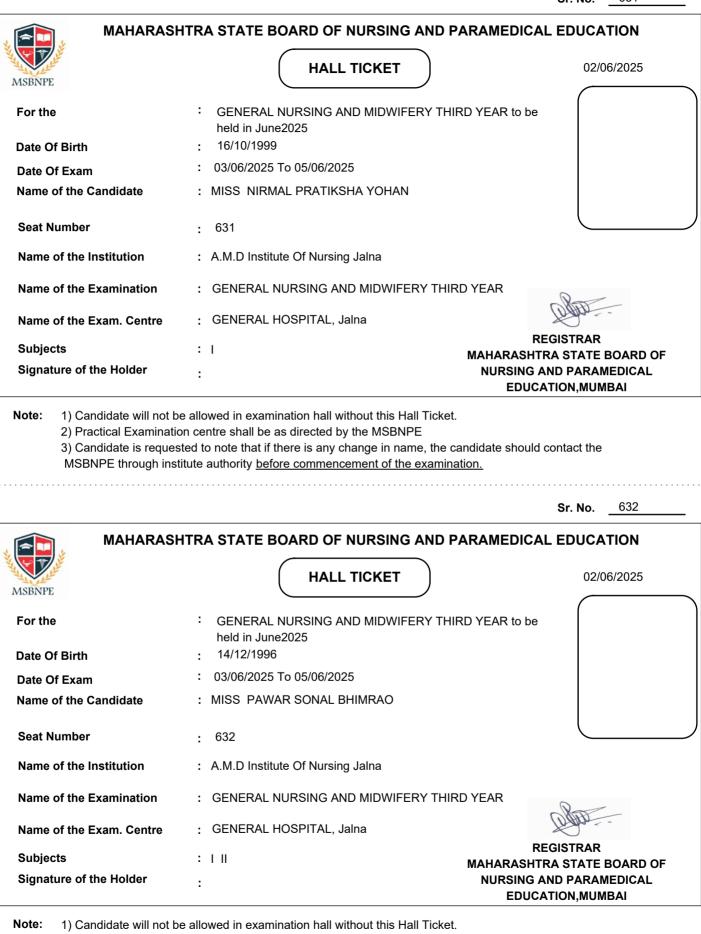

| MAHARASH                 | ITRA STATE BOARD OF NURSING AND PARAMEDICAL                                             | EDUCATION                     |
|--------------------------|-----------------------------------------------------------------------------------------|-------------------------------|
| MSBNPE                   | HALL TICKET                                                                             | 02/06/2025                    |
| For the                  | <ul> <li>GENERAL NURSING AND MIDWIFERY THIRD YEAR to be<br/>held in June2025</li> </ul> |                               |
| Date Of Birth            | : 09/09/1988                                                                            |                               |
| Date Of Exam             | : 03/06/2025 To 05/06/2025                                                              |                               |
| Name of the Candidate    | : MISS BHUJADE SONAL PRUSHOTTAM                                                         |                               |
| Seat Number              | : 640                                                                                   |                               |
| Name of the Institution  | : Late Ranghunathraoji Kendre Nursing School, Vaijnath, Beed                            |                               |
| Name of the Examination  | : GENERAL NURSING AND MIDWIFERY THIRD YEAR                                              | Ret                           |
| Name of the Exam. Centre | : District Hospital Beed                                                                | GISTRAR                       |
| Subjects                 | • 1 11 111                                                                              | A STATE BOARD OF              |
| Signature of the Holder  |                                                                                         | ND PARAMEDICAL<br>TION,MUMBAI |

cut

cut

2) Practical Examination centre shall be as directed by the MSBNPE

| MAHARAS                                                               | HTRA STATE BOARD OF NURSING AND                                                                                                                                                                                              | PARAMEDICAL EDUCATION 02/06/2025                      |
|-----------------------------------------------------------------------|------------------------------------------------------------------------------------------------------------------------------------------------------------------------------------------------------------------------------|-------------------------------------------------------|
| MSBNPE                                                                |                                                                                                                                                                                                                              |                                                       |
| For the                                                               | <ul> <li>GENERAL NURSING AND MIDWIFERY TH<br/>held in June2025</li> </ul>                                                                                                                                                    | IRD YEAR to be                                        |
| Date Of Birth                                                         | : 30/04/1989                                                                                                                                                                                                                 |                                                       |
| Date Of Exam                                                          | : 03/06/2025 To 05/06/2025                                                                                                                                                                                                   |                                                       |
| Name of the Candidate                                                 | : MR GAIKWAD SUMEDH MAHADEO                                                                                                                                                                                                  |                                                       |
|                                                                       |                                                                                                                                                                                                                              |                                                       |
| Seat Number                                                           | : 641                                                                                                                                                                                                                        |                                                       |
| Name of the Institution                                               | : Late Ranghunathraoji Kendre Nursing School                                                                                                                                                                                 | , Vaijnath, Beed                                      |
| Name of the Examination                                               | : GENERAL NURSING AND MIDWIFERY THI                                                                                                                                                                                          | RD YEAR                                               |
|                                                                       |                                                                                                                                                                                                                              | alter                                                 |
| Name of the Exam. Centre                                              | : District Hospital Beed                                                                                                                                                                                                     |                                                       |
| Subjects                                                              | : 1 0 00                                                                                                                                                                                                                     |                                                       |
| Signature of the Holder                                               |                                                                                                                                                                                                                              | MAHARASHTRA STATE BOARD OF<br>NURSING AND PARAMEDICAL |
| o.g                                                                   | ·                                                                                                                                                                                                                            | EDUCATION,MUMBAI                                      |
| 2) Practical Examinati<br>3) Candidate is reque<br>MSBNPE through ins | be allowed in examination hall without this Hall Ticke<br>on centre shall be as directed by the MSBNPE<br>sted to note that if there is any change in name, the<br>titute authority <u>before commencement of the examin</u> | candidate should contact the                          |
|                                                                       |                                                                                                                                                                                                                              | <b>Sr. No.</b> <u>642</u>                             |
| MAHARAS                                                               | HTRA STATE BOARD OF NURSING AND                                                                                                                                                                                              | PARAMEDICAL EDUCATION                                 |
| MSBNPE                                                                |                                                                                                                                                                                                                              | 02/06/2025                                            |
| For the                                                               | GENERAL NURSING AND MIDWIFERY TH                                                                                                                                                                                             | IRD YEAR to be                                        |