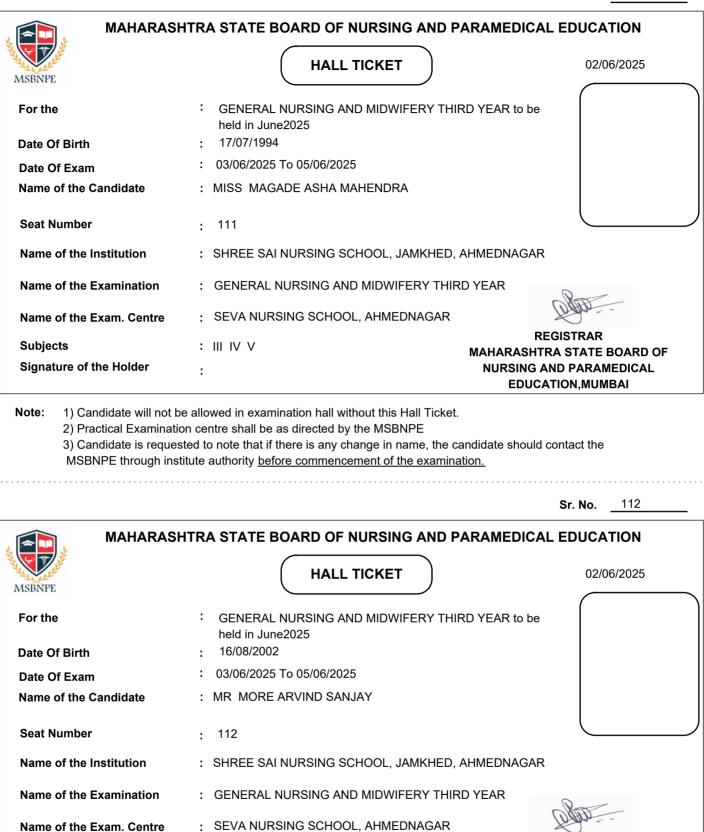

|

cut

cut

2) Practical Examination centre shall be as directed by the MSBNPE



REGISTRAR MAHARASHTRA STATE BOARD OF NURSING AND PARAMEDICAL EDUCATION.MUMBAI

Note: 1) Candidate will not be allowed in examination hall without this Hall Ticket.

: 11

•

cut

**Subjects** 

cut

Signature of the Holder

2) Practical Examination centre shall be as directed by the MSBNPE

| MAHARASH                            | ITRA STATE BOARD OF NURSING AND PARAMEDICA                                              |                               |
|-------------------------------------|-----------------------------------------------------------------------------------------|-------------------------------|
| MSBNPE                              | HALL TICKET                                                                             | 02/06/2025                    |
|