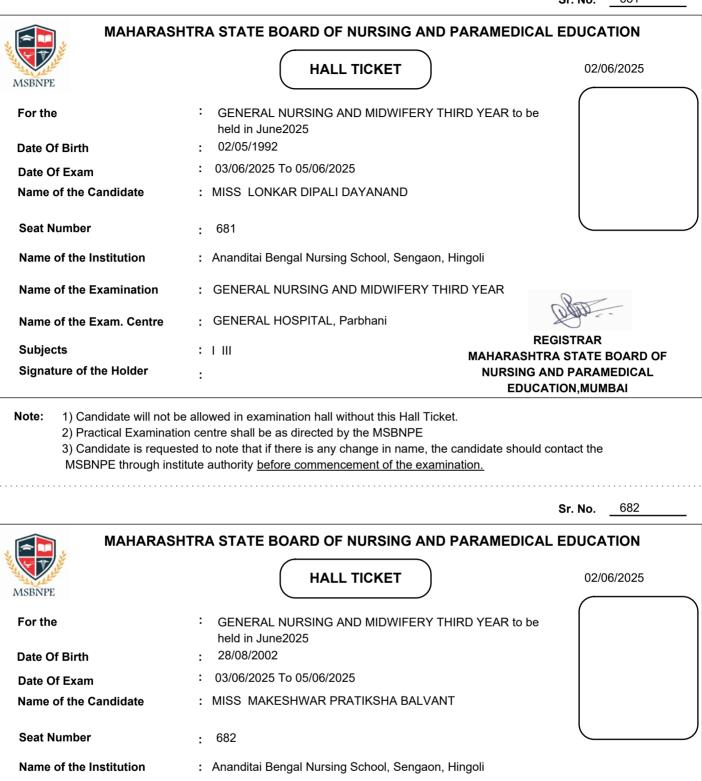

| MAHARAS                                                            | HTRA STATE BOARD OF NURSING                                                                                                                                                                                | AND PARAMEDICAL EDUCATION                   |
|--------------------------------------------------------------------|------------------------------------------------------------------------------------------------------------------------------------------------------------------------------------------------------------|---------------------------------------------|
| MSBNPE                                                             | HALL TICKET                                                                                                                                                                                                | 02/06/2025                                  |
| For the                                                            | GENERAL NURSING AND MIDWIFE held in June2025                                                                                                                                                               | RY THIRD YEAR to be                         |
| Date Of Birth                                                      | : 15/12/2002                                                                                                                                                                                               |                                             |
| Date Of Exam                                                       | : 03/06/2025 To 05/06/2025                                                                                                                                                                                 |                                             |
| Name of the Candidate                                              | : MISS VALVI ARADHANA UKHADYA                                                                                                                                                                              |                                             |
| Seat Number                                                        | : 1                                                                                                                                                                                                        |                                             |
| Name of the Institution                                            | : KALWAN NURSING SCHOOL, KALWA                                                                                                                                                                             | AN, NASHIK                                  |
| Name of the Examination                                            | : GENERAL NURSING AND MIDWIFER                                                                                                                                                                             | RY THIRD YEAR                               |
| Name of the Exam. Centre                                           | : GENERAL HOSPITAL, Nasik                                                                                                                                                                                  | LUGO                                        |
| Subjects                                                           | : I II III IV V                                                                                                                                                                                            | REGISTRAR<br>MAHARASHTRA STATE BOARD OF     |
| Signature of the Holder                                            | :                                                                                                                                                                                                          | NURSING AND PARAMEDICAL<br>EDUCATION,MUMBAI |
| <ol> <li>Practical Examinat</li> <li>Candidate is reque</li> </ol> | be allowed in examination hall without this Hall<br>ion centre shall be as directed by the MSBNP<br>sted to note that if there is any change in nam<br>stitute authority <u>before commencement of the</u> | E<br>ne, the candidate should contact the   |
|                                                                    |                                                                                                                                                                                                            | Sr. No2                                     |
| MAHARAS                                                            | HTRA STATE BOARD OF NURSING                                                                                                                                                                                | AND PARAMEDICAL EDUCATION                   |
|                                                                    | HALL TICKET                                                                                                                                                                                                | 02/06/2025                                  |