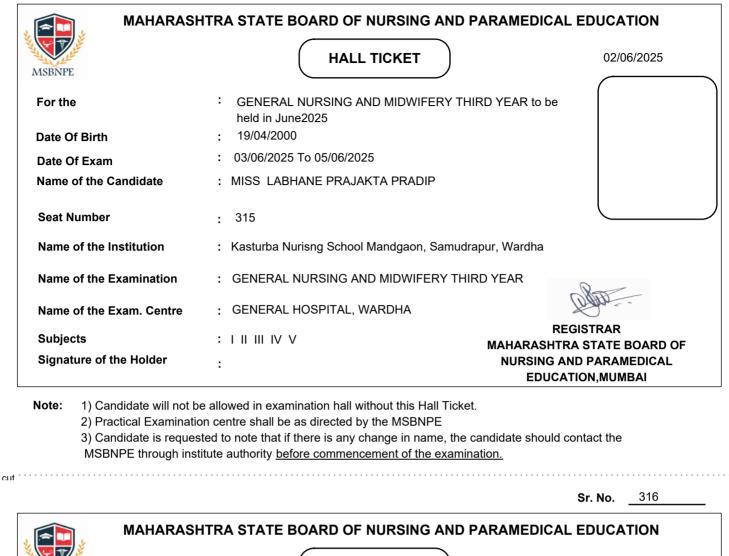

| MAHARAS                                                            | HTRA STATE BOARD OF NURSING                                                                                                                                                                                | AND PARAMEDICAL EDUCATION                   |
|--------------------------------------------------------------------|------------------------------------------------------------------------------------------------------------------------------------------------------------------------------------------------------------|---------------------------------------------|
| MSBNPE                                                             | HALL TICKET                                                                                                                                                                                                | 02/06/2025                                  |
| For the                                                            | GENERAL NURSING AND MIDWIFE held in June2025                                                                                                                                                               | RY THIRD YEAR to be                         |
| Date Of Birth                                                      | : 15/12/2002                                                                                                                                                                                               |                                             |
| Date Of Exam                                                       | : 03/06/2025 To 05/06/2025                                                                                                                                                                                 |                                             |
| Name of the Candidate                                              | : MISS VALVI ARADHANA UKHADYA                                                                                                                                                                              |                                             |
| Seat Number                                                        | : 1                                                                                                                                                                                                        |                                             |
| Name of the Institution                                            | : KALWAN NURSING SCHOOL, KALWA                                                                                                                                                                             | AN, NASHIK                                  |
| Name of the Examination                                            | : GENERAL NURSING AND MIDWIFER                                                                                                                                                                             | RY THIRD YEAR                               |
| Name of the Exam. Centre                                           | : GENERAL HOSPITAL, Nasik                                                                                                                                                                                  | LUGO                                        |
| Subjects                                                           | : I II III IV V                                                                                                                                                                                            | REGISTRAR<br>MAHARASHTRA STATE BOARD OF     |
| Signature of the Holder                                            | :                                                                                                                                                                                                          | NURSING AND PARAMEDICAL<br>EDUCATION,MUMBAI |
| <ol> <li>Practical Examinat</li> <li>Candidate is reque</li> </ol> | be allowed in examination hall without this Hall<br>ion centre shall be as directed by the MSBNP<br>sted to note that if there is any change in nam<br>stitute authority <u>before commencement of the</u> | E<br>ne, the candidate should contact the   |
|                                                                    |                                                                                                                                                                                                            | Sr. No2                                     |
| MAHARAS                                                            | HTRA STATE BOARD OF NURSING                                                                                                                                                                                | AND PARAMEDICAL EDUCATION                   |
|                                                                    | HALL TICKET                                                                                                                                                                                                | 02/06/2025                                  |

| For the                  | <ul> <li>GENERAL NURSING AND MIDWIFERY THIRD YEAR to be<br/>held in June2025</li> </ul> |   |
|--------------------------|-----------------------------------------------------------------------------------------|---|
| Date Of Birth            | : 01/10/2001                                                                            |   |
| Date Of Exam             | : 03/06/2025 To 05/06/2025                                                              |   |
| Name of the Candidate    | : MISS DEORE CHHAYA RAMSING                                                             |   |
|                          |                                                                                         |   |
| Seat Number              | : 2                                                                                     | Ϊ |
| Name of the Institution  | : DINDORI SCHOOL OF NURSING, DINDORI, NASHIK                                            |   |
| Name of the Examination  | : GENERAL NURSING AND MIDWIFERY THIRD YEAR                                              |   |
| Name of the Exam. Centre | : GENERAL HOSPITAL, Nasik                                                               |   |
| Subjects                 | : I II III IV V MAHARASHTRA STATE BOARD OF                                              |   |
| Signature of the Holder  | : NURSING AND PARAMEDICAL<br>EDUCATION,MUMBAI                                           |   |