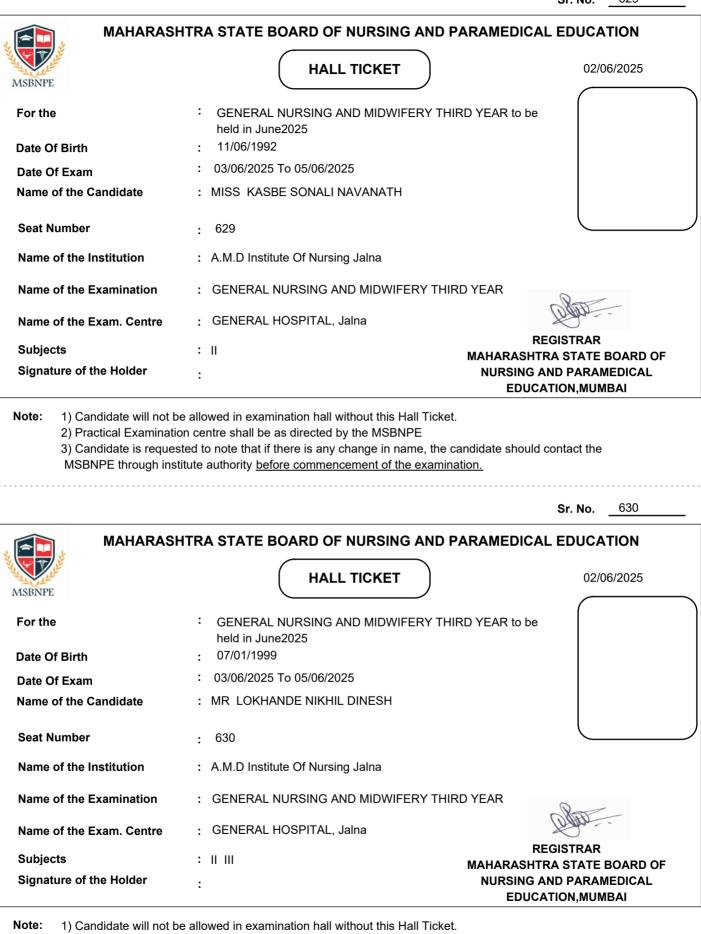

**Subjects** 

cut

Signature of the Holder

REGISTRAR MAHARASHTRA STATE BOARD OF NURSING AND PARAMEDICAL EDUCATION,MUMBAI

Note: 1) Candidate will not be allowed in examination hall without this Hall Ticket.

: | || |||

2) Practical Examination centre shall be as directed by the MSBNPE

| ASBNPE                   |                                                                                                                      | 02/06/2025                          |
|--------------------------|----------------------------------------------------------------------------------------------------------------------|-------------------------------------|
| For the                  | GENERAL NURSING AND MIDWIFERY THIRD YEAR to b<br>held in June2025                                                    | e (                                 |
| Date Of Birth            | : 26/08/1995                                                                                                         |                                     |
| Date Of Exam             | : 03/06/2025 To 05/06/2025                                                                                           |                                     |
| Name of the Candidate    | : MISS BHALERAO RUPALI CHANDRAKANT                                                                                   |                                     |
| Seat Number              | : 639                                                                                                                |                                     |
| Name of the Institution  | : JIJAMATA SCHOOL OF NURSING, MAJALGAON, BEED                                                                        |                                     |
| Name of the Examination  | : GENERAL NURSING AND MIDWIFERY THIRD YEAR                                                                           | Ret                                 |
| Name of the Exam. Centre | : District Hospital Beed                                                                                             | Wan                                 |
| Subjects                 | : I II III IV V MAHARASI                                                                                             | REGISTRAR<br>ITRA STATE BOARD OF    |
| Signature of the Holder  |                                                                                                                      | G AND PARAMEDICAL<br>CATION, MUMBAI |
| ,                        | e allowed in examination hall without this Hall Ticket.                                                              |                                     |
| ,                        | on centre shall be as directed by the MSBNPE<br>sted to note that if there is any change in name, the candidate shou | ld contact the                      |
| , .                      | titute authority before commencement of the examination.                                                             |                                     |