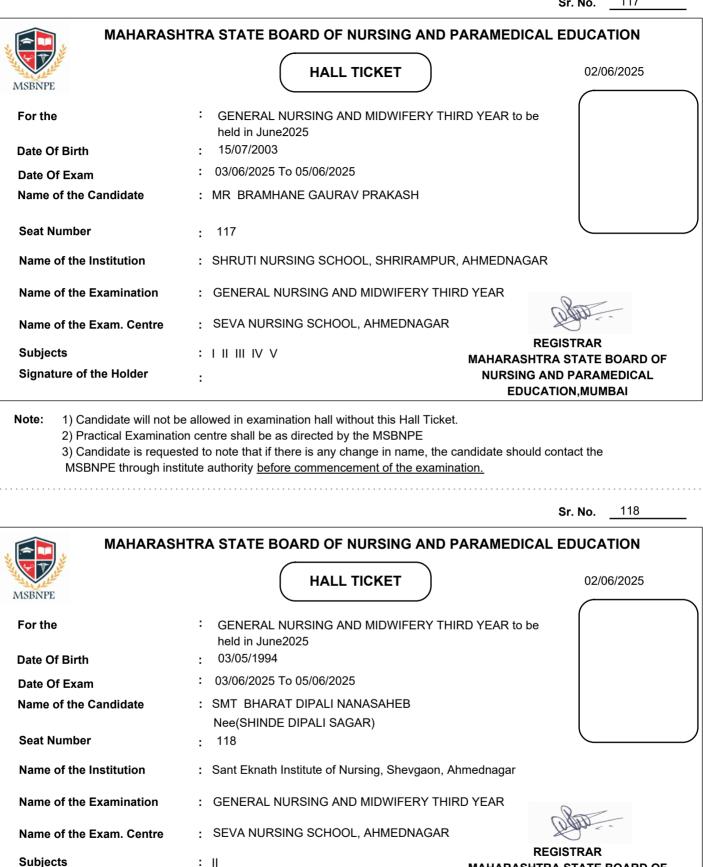

the Exam. Centre            | : SEVA NURSING SCHOOL, AHMEDNAGAR                                                       |                               |
| Subjects                            |                                                                                         | The second second             |
| Subjects                            | • 1 11 111 11/1/1                                                                       | GISTRAR<br>RA STATE BOARD OF  |
| Subjects<br>Signature of the Holder | : I II III IV V MAHARASHTE<br>: NURSING A                                               |                               |

cut .

cut

2) Practical Examination centre shall be as directed by the MSBNPE



cut

cut

2) Practical Examination centre shall be as directed by the MSBNPE



MAHARASHTRA STATE BOARD OF NURSING AND PARAMEDICAL EDUCATION.MUMBAI

Note: 1) Candidate will not be allowed in examination hall without this Hall Ticket.

•

Signature of the Holder

cut

cut

2) Practical Examination centre shall be as directed by the MSBNPE

EDUCATION.MUMBAI



**Note:** 1) Candidate will not be allowed in examination hall without this Hall Ticket.

cut

cut

2) Practical Examination centre shall be as directed by the MSBNPE

REGISTRAR

MAHARASHTRA STATE BOARD OF

NURSING AND PARAMEDICAL

EDUCATION.MUMBAI



2) Practical Examination centre shall be as directed by the MSBNPE 3) Candidate is requested to note that if there is any change in name, the candidate should contact the

1) Candidate will not be allowed in examination hall without this Hall Ticket.

: | || |||

•