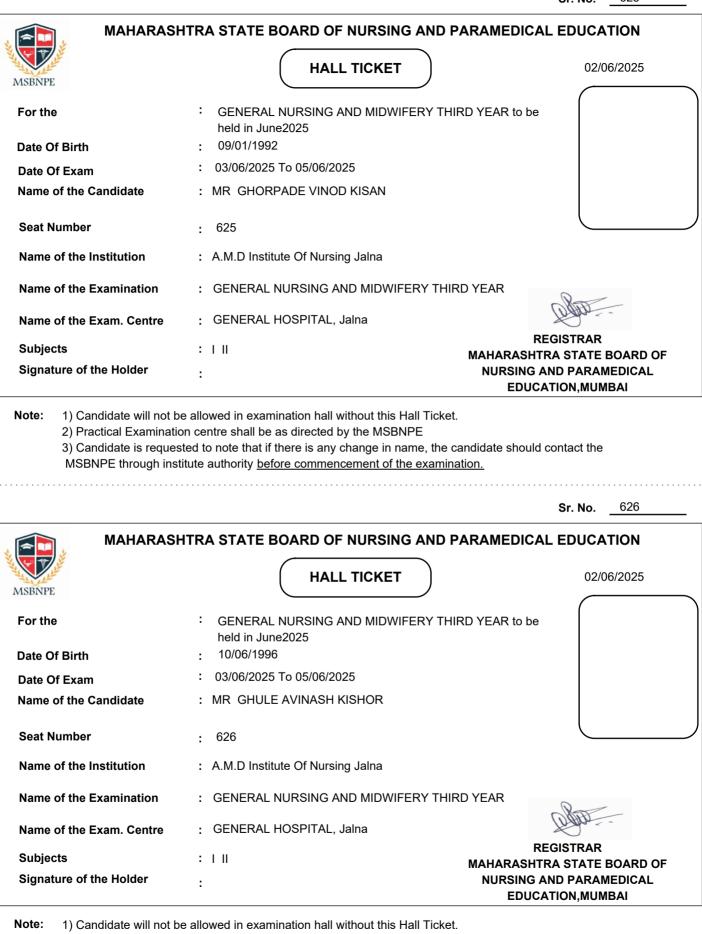

| MSBNPE                                                               |                                                                                                                                                                                                                                                        | 02/06/2025                           |
|----------------------------------------------------------------------|--------------------------------------------------------------------------------------------------------------------------------------------------------------------------------------------------------------------------------------------------------|--------------------------------------|
| For the                                                              | <ul> <li>GENERAL NURSING AND MIDWIFERY THIRD YEAR to<br/>held in June2025</li> </ul>                                                                                                                                                                   | be                                   |
| Date Of Birth                                                        | : 05/10/1994                                                                                                                                                                                                                                           |                                      |
| Date Of Exam                                                         | : 03/06/2025 To 05/06/2025                                                                                                                                                                                                                             |                                      |
| Name of the Candidate                                                | : MISS PAWAR BHARTI NAGORAO                                                                                                                                                                                                                            |                                      |
| Seat Number                                                          | : 635                                                                                                                                                                                                                                                  |                                      |
| Name of the Institution                                              | : Om Shanti Nursing College Jomala Bhokardan, Jalna                                                                                                                                                                                                    |                                      |
| Name of the Examination                                              | : GENERAL NURSING AND MIDWIFERY THIRD YEAR                                                                                                                                                                                                             | alt                                  |
| Name of the Exam. Centre                                             | : GENERAL HOSPITAL, Jalna                                                                                                                                                                                                                              | Kor ~                                |
| Subjects                                                             |                                                                                                                                                                                                                                                        | REGISTRAR                            |
| Signature of the Holder                                              | : NURSIN                                                                                                                                                                                                                                               | IG AND PARAMEDICAL<br>UCATION,MUMBAI |
| <ul><li>2) Practical Examina</li><li>3) Candidate is reque</li></ul> | be allowed in examination hall without this Hall Ticket.<br>tion centre shall be as directed by the MSBNPE<br>ested to note that if there is any change in name, the candidate sho<br>stitute authority <u>before commencement of the examination.</u> | uld contact the                      |
|                                                                      |                                                                                                                                                                                                                                                        | Sr. No636                            |
| MAHARAS                                                              | HTRA STATE BOARD OF NURSING AND PARAMEDI                                                                                                                                                                                                               | CAL EDUCATION                        |
|                                                                      | HALL TICKET                                                                                                                                                                                                                                            | 02/06/2025                           |

| For the                  | <ul> <li>GENERAL NURSING AND MIDWIFERY THIRD YEAR to be<br/>held in June2025</li> </ul> |
|--------------------------|-----------------------------------------------------------------------------------------|
| Date Of Birth            | : 02/11/1997                                                                            |
| Date Of Exam             | : 03/06/2025 To 05/06/2025                                                              |
| Name of the Candidate    | : MR WAGHMARE SANTOSH SHANKAR                                                           |
|                          |                                                                                         |
| Seat Number              | : 636                                                                                   |
| Name of the Institution  | : Om Shanti Nursing College Jomala Bhokardan, Jalna                                     |
| Name of the Examination  | : GENERAL NURSING AND MIDWIFERY THIRD YEAR                                              |
| Name of the Exam. Centre | : GENERAL HOSPITAL, Jaina                                                               |
| Subjects                 | REGISTRAR<br>:          MAHARASHTRA STATE BOARD OF                                      |
| Signature of the Holder  | : NURSING AND PARAMEDICAL<br>EDUCATION,MUMBAI                                           |
|                          | EDUCATION, MOMBAI                                                                       |