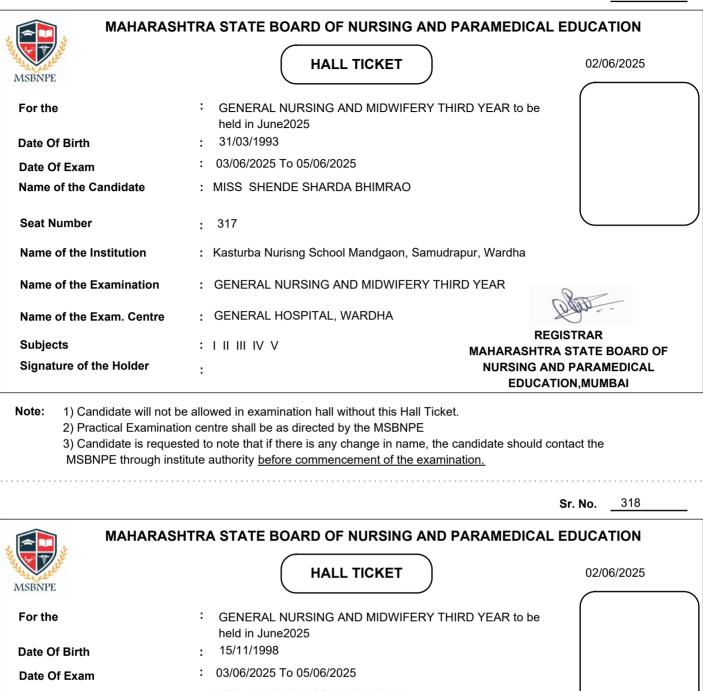

| MAHARAS                                                            | HTRA STATE BOARD OF NURSING                                                                                                                                                                                | AND PARAMEDICAL EDUCATION                   |
|--------------------------------------------------------------------|------------------------------------------------------------------------------------------------------------------------------------------------------------------------------------------------------------|---------------------------------------------|
| MSBNPE                                                             | HALL TICKET                                                                                                                                                                                                | 02/06/2025                                  |
| For the                                                            | GENERAL NURSING AND MIDWIFE held in June2025                                                                                                                                                               | RY THIRD YEAR to be                         |
| Date Of Birth                                                      | : 15/12/2002                                                                                                                                                                                               |                                             |
| Date Of Exam                                                       | : 03/06/2025 To 05/06/2025                                                                                                                                                                                 |                                             |
| Name of the Candidate                                              | : MISS VALVI ARADHANA UKHADYA                                                                                                                                                                              |                                             |
| Seat Number                                                        | : 1                                                                                                                                                                                                        |                                             |
| Name of the Institution                                            | : KALWAN NURSING SCHOOL, KALWA                                                                                                                                                                             | AN, NASHIK                                  |
| Name of the Examination                                            | : GENERAL NURSING AND MIDWIFER                                                                                                                                                                             | RY THIRD YEAR                               |
| Name of the Exam. Centre                                           | : GENERAL HOSPITAL, Nasik                                                                                                                                                                                  | LUGO                                        |
| Subjects                                                           | : I II III IV V                                                                                                                                                                                            | REGISTRAR<br>MAHARASHTRA STATE BOARD OF     |
| Signature of the Holder                                            | :                                                                                                                                                                                                          | NURSING AND PARAMEDICAL<br>EDUCATION,MUMBAI |
| <ol> <li>Practical Examinat</li> <li>Candidate is reque</li> </ol> | be allowed in examination hall without this Hall<br>ion centre shall be as directed by the MSBNP<br>sted to note that if there is any change in nam<br>stitute authority <u>before commencement of the</u> | E<br>ne, the candidate should contact the   |
|                                                                    |                                                                                                                                                                                                            | Sr. No2                                     |
| MAHARAS                                                            | HTRA STATE BOARD OF NURSING                                                                                                                                                                                | AND PARAMEDICAL EDUCATION                   |
|                                                                    | HALL TICKET                                                                                                                                                                                                | 02/06/2025                                  |

| For the                  | <ul> <li>GENERAL NURSING AND MIDWIFERY THIRD YEAR to be<br/>held in June2025</li> </ul> |   |
|--------------------------|-----------------------------------------------------------------------------------------|---|
| Date Of Birth            | : 01/10/2001                                                                            |   |
| Date Of Exam             | : 03/06/2025 To 05/06/2025                                                              |   |
| Name of the Candidate    | : MISS DEORE CHHAYA RAMSING                                                             |   |
|                          |                                                                                         |   |
| Seat Number              | : 2                                                                                     | Ϊ |
| Name of the Institution  | : DINDORI SCHOOL OF NURSING, DINDORI, NASHIK                                            |   |
| Name of the Examination  | : GENERAL NURSING AND MIDWIFERY THIRD YEAR                                              |   |
| Name of the Exam. Centre | : GENERAL HOSPITAL, Nasik                                                               |   |
| Subjects                 | : I II III IV V MAHARASHTRA STATE BOARD OF                                              |   |
| Signature of the Holder  | : NURSING AND PARAMEDICAL<br>EDUCATION,MUMBAI                                           |   |