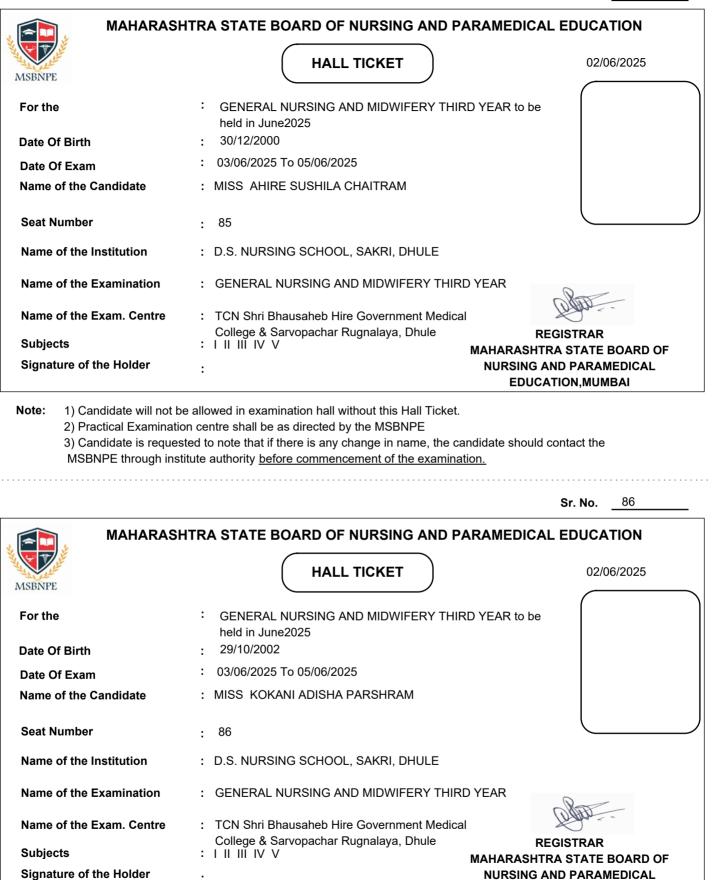

| MAHARAS                                                            | HTRA STATE BOARD OF NURSING                                                                                                                                                                                | AND PARAMEDICAL EDUCATION                   |
|--------------------------------------------------------------------|------------------------------------------------------------------------------------------------------------------------------------------------------------------------------------------------------------|---------------------------------------------|
| MSBNPE                                                             | HALL TICKET                                                                                                                                                                                                | 02/06/2025                                  |
| For the                                                            | GENERAL NURSING AND MIDWIFE held in June2025                                                                                                                                                               | RY THIRD YEAR to be                         |
| Date Of Birth                                                      | : 15/12/2002                                                                                                                                                                                               |                                             |
| Date Of Exam                                                       | : 03/06/2025 To 05/06/2025                                                                                                                                                                                 |                                             |
| Name of the Candidate                                              | : MISS VALVI ARADHANA UKHADYA                                                                                                                                                                              |                                             |
| Seat Number                                                        | : 1                                                                                                                                                                                                        |                                             |
| Name of the Institution                                            | : KALWAN NURSING SCHOOL, KALWA                                                                                                                                                                             | AN, NASHIK                                  |
| Name of the Examination                                            | : GENERAL NURSING AND MIDWIFER                                                                                                                                                                             | RY THIRD YEAR                               |
| Name of the Exam. Centre                                           | : GENERAL HOSPITAL, Nasik                                                                                                                                                                                  | LUGO                                        |
| Subjects                                                           | : I II III IV V                                                                                                                                                                                            | REGISTRAR<br>MAHARASHTRA STATE BOARD OF     |
| Signature of the Holder                                            | :                                                                                                                                                                                                          | NURSING AND PARAMEDICAL<br>EDUCATION,MUMBAI |
| <ol> <li>Practical Examinat</li> <li>Candidate is reque</li> </ol> | be allowed in examination hall without this Hall<br>ion centre shall be as directed by the MSBNP<br>sted to note that if there is any change in nam<br>stitute authority <u>before commencement of the</u> | E<br>ne, the candidate should contact the   |
|                                                                    |                                                                                                                                                                                                            | Sr. No2                                     |
| MAHARAS                                                            | HTRA STATE BOARD OF NURSING                                                                                                                                                                                | AND PARAMEDICAL EDUCATION                   |
|                                                                    | HALL TICKET                                                                                                                                                                                                | 02/06/2025                                  |

| For the                  | <ul> <li>GENERAL NURSING AND MIDWIFERY THIRD YEAR to be<br/>held in June2025</li> </ul> |   |
|--------------------------|-----------------------------------------------------------------------------------------|---|
| Date Of Birth            | : 01/10/2001                                                                            |   |
| Date Of Exam             | : 03/06/2025 To 05/06/2025                                                              |   |
| Name of the Candidate    | : MISS DEORE CHHAYA RAMSING                                                             |   |
|                          |                                                                                         |   |
| Seat Number              | : 2                                                                                     | Ϊ |
| Name of the Institution  | : DINDORI SCHOOL OF NURSING, DINDORI, NASHIK                                            |   |
| Name of the Examination  | : GENERAL NURSING AND MIDWIFERY THIRD YEAR                                              |   |
| Name of the Exam. Centre | : GENERAL HOSPITAL, Nasik                                                               |   |
| Subjects                 | : I II III IV V MAHARASHTRA STATE BOARD OF                                              |   |
| Signature of the Holder  | : NURSING AND PARAMEDICAL<br>EDUCATION,MUMBAI                                           |   |