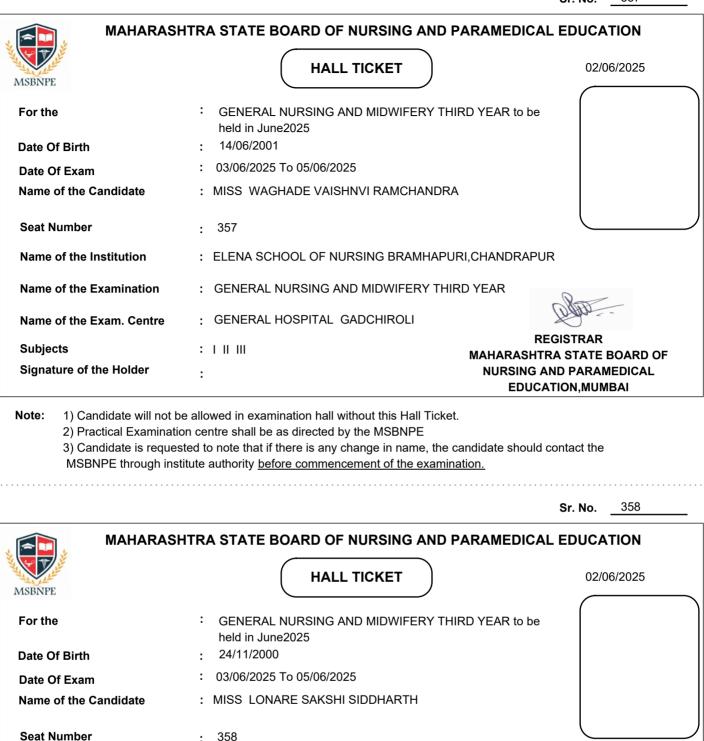

| MAHARAS                                                            | HTRA STATE BOARD OF NURSING                                                                                                                                                                                | AND PARAMEDICAL EDUCATION                   |
|--------------------------------------------------------------------|------------------------------------------------------------------------------------------------------------------------------------------------------------------------------------------------------------|---------------------------------------------|
| MSBNPE                                                             | HALL TICKET                                                                                                                                                                                                | 02/06/2025                                  |
| For the                                                            | GENERAL NURSING AND MIDWIFE held in June2025                                                                                                                                                               | RY THIRD YEAR to be                         |
| Date Of Birth                                                      | : 15/12/2002                                                                                                                                                                                               |                                             |
| Date Of Exam                                                       | : 03/06/2025 To 05/06/2025                                                                                                                                                                                 |                                             |
| Name of the Candidate                                              | : MISS VALVI ARADHANA UKHADYA                                                                                                                                                                              |                                             |
| Seat Number                                                        | : 1                                                                                                                                                                                                        |                                             |
| Name of the Institution                                            | : KALWAN NURSING SCHOOL, KALWA                                                                                                                                                                             | AN, NASHIK                                  |
| Name of the Examination                                            | : GENERAL NURSING AND MIDWIFER                                                                                                                                                                             | RY THIRD YEAR                               |
| Name of the Exam. Centre                                           | : GENERAL HOSPITAL, Nasik                                                                                                                                                                                  | LUGO                                        |
| Subjects                                                           | : I II III IV V                                                                                                                                                                                            | REGISTRAR<br>MAHARASHTRA STATE BOARD OF     |
| Signature of the Holder                                            | :                                                                                                                                                                                                          | NURSING AND PARAMEDICAL<br>EDUCATION,MUMBAI |
| <ol> <li>Practical Examinat</li> <li>Candidate is reque</li> </ol> | be allowed in examination hall without this Hall<br>ion centre shall be as directed by the MSBNP<br>sted to note that if there is any change in nam<br>stitute authority <u>before commencement of the</u> | E<br>ne, the candidate should contact the   |
|                                                                    |                                                                                                                                                                                                            | Sr. No2                                     |
| MAHARAS                                                            | HTRA STATE BOARD OF NURSING                                                                                                                                                                                | AND PARAMEDICAL EDUCATION                   |
|                                                                    | HALL TICKET                                                                                                                                                                                                | 02/06/2025                                  |

| For the                  | <ul> <li>GENERAL NURSING AND MIDWIFERY THIRD YEAR to be<br/>held in June2025</li> </ul> |   |
|--------------------------|-----------------------------------------------------------------------------------------|---|
| Date Of Birth            | : 01/10/2001                                                                            |   |
| Date Of Exam             | : 03/06/2025 To 05/06/2025                                                              |   |
| Name of the Candidate    | : MISS DEORE CHHAYA RAMSING                                                             |   |
|                          |                                                                                         |   |
| Seat Number              | : 2                                                                                     | Ϊ |
| Name of the Institution  | : DINDORI SCHOOL OF NURSING, DINDORI, NASHIK                                            |   |
| Name of the Examination  | : GENERAL NURSING AND MIDWIFERY THIRD YEAR                                              |   |
| Name of the Exam. Centre | : GENERAL HOSPITAL, Nasik                                                               |   |
| Subjects                 | : I II III IV V MAHARASHTRA STATE BOARD OF                                              |   |
| Signature of the Holder  | : NURSING AND PARAMEDICAL<br>EDUCATION,MUMBAI                                           |   |