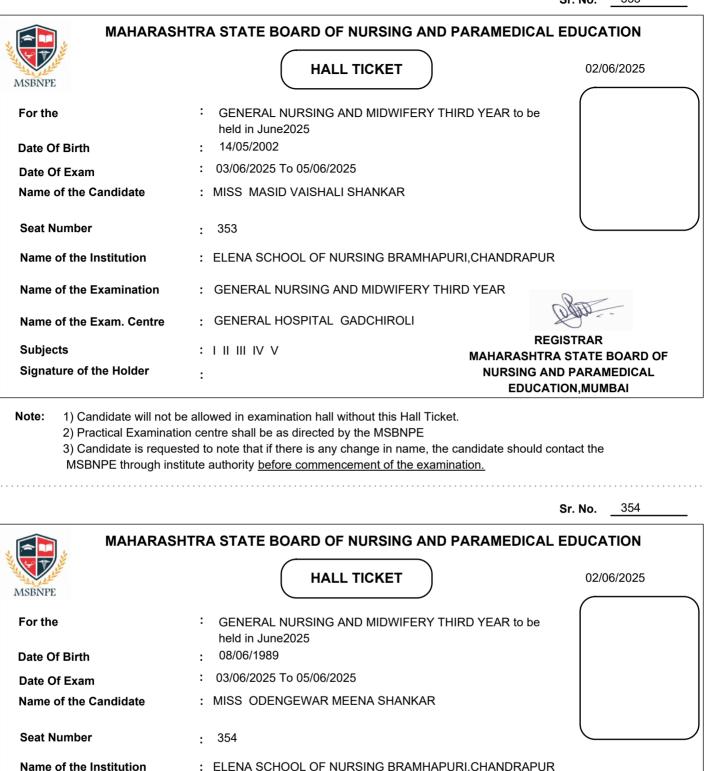

| MAHARAS                                                            | HTRA STATE BOARD OF NURSING                                                                                                                                                                                | AND PARAMEDICAL EDUCATION                   |
|--------------------------------------------------------------------|------------------------------------------------------------------------------------------------------------------------------------------------------------------------------------------------------------|---------------------------------------------|
| MSBNPE                                                             | HALL TICKET                                                                                                                                                                                                | 02/06/2025                                  |
| For the                                                            | GENERAL NURSING AND MIDWIFE held in June2025                                                                                                                                                               | RY THIRD YEAR to be                         |
| Date Of Birth                                                      | : 15/12/2002                                                                                                                                                                                               |                                             |
| Date Of Exam                                                       | : 03/06/2025 To 05/06/2025                                                                                                                                                                                 |                                             |
| Name of the Candidate                                              | : MISS VALVI ARADHANA UKHADYA                                                                                                                                                                              |                                             |
| Seat Number                                                        | : 1                                                                                                                                                                                                        |                                             |
| Name of the Institution                                            | : KALWAN NURSING SCHOOL, KALWA                                                                                                                                                                             | AN, NASHIK                                  |
| Name of the Examination                                            | : GENERAL NURSING AND MIDWIFER                                                                                                                                                                             | RY THIRD YEAR                               |
| Name of the Exam. Centre                                           | : GENERAL HOSPITAL, Nasik                                                                                                                                                                                  | LUGO                                        |
| Subjects                                                           | : I II III IV V                                                                                                                                                                                            | REGISTRAR<br>MAHARASHTRA STATE BOARD OF     |
| Signature of the Holder                                            | :                                                                                                                                                                                                          | NURSING AND PARAMEDICAL<br>EDUCATION,MUMBAI |
| <ol> <li>Practical Examinat</li> <li>Candidate is reque</li> </ol> | be allowed in examination hall without this Hall<br>ion centre shall be as directed by the MSBNP<br>sted to note that if there is any change in nam<br>stitute authority <u>before commencement of the</u> | E<br>ne, the candidate should contact the   |
|                                                                    |                                                                                                                                                                                                            | Sr. No2                                     |
| MAHARAS                                                            | HTRA STATE BOARD OF NURSING                                                                                                                                                                                | AND PARAMEDICAL EDUCATION                   |
|                                                                    | HALL TICKET                                                                                                                                                                                                | 02/06/2025                                  |

| For the                  | <ul> <li>GENERAL NURSING AND MIDWIFERY THIRD YEAR to be<br/>held in June2025</li> </ul> |   |
|--------------------------|-----------------------------------------------------------------------------------------|---|
| Date Of Birth            | : 01/10/2001                                                                            |   |
| Date Of Exam             | : 03/06/2025 To 05/06/2025                                                              |   |
| Name of the Candidate    | : MISS DEORE CHHAYA RAMSING                                                             |   |
|                          |                                                                                         |   |
| Seat Number              | : 2                                                                                     | Ϊ |
| Name of the Institution  | : DINDORI SCHOOL OF NURSING, DINDORI, NASHIK                                            |   |
| Name of the Examination  | : GENERAL NURSING AND MIDWIFERY THIRD YEAR                                              |   |
| Name of the Exam. Centre | : GENERAL HOSPITAL, Nasik                                                               |   |
| Subjects                 | : I II III IV V MAHARASHTRA STATE BOARD OF                                              |   |
| Signature of the Holder  | : NURSING AND PARAMEDICAL<br>EDUCATION,MUMBAI                                           |   |