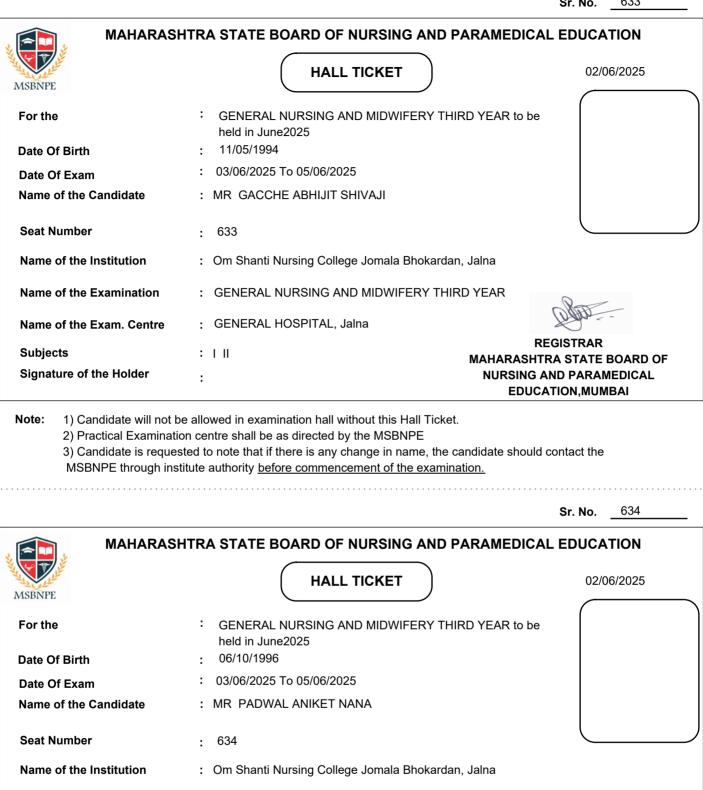

| MAHARAS                                                            | HTRA STATE BOARD OF NURSING                                                                                                                                                                                | AND PARAMEDICAL EDUCATION                   |
|--------------------------------------------------------------------|------------------------------------------------------------------------------------------------------------------------------------------------------------------------------------------------------------|---------------------------------------------|
| MSBNPE                                                             | HALL TICKET                                                                                                                                                                                                | 02/06/2025                                  |
| For the                                                            | GENERAL NURSING AND MIDWIFE held in June2025                                                                                                                                                               | RY THIRD YEAR to be                         |
| Date Of Birth                                                      | : 15/12/2002                                                                                                                                                                                               |                                             |
| Date Of Exam                                                       | : 03/06/2025 To 05/06/2025                                                                                                                                                                                 |                                             |
| Name of the Candidate                                              | : MISS VALVI ARADHANA UKHADYA                                                                                                                                                                              |                                             |
| Seat Number                                                        | : 1                                                                                                                                                                                                        |                                             |
| Name of the Institution                                            | : KALWAN NURSING SCHOOL, KALWA                                                                                                                                                                             | AN, NASHIK                                  |
| Name of the Examination                                            | : GENERAL NURSING AND MIDWIFER                                                                                                                                                                             | RY THIRD YEAR                               |
| Name of the Exam. Centre                                           | : GENERAL HOSPITAL, Nasik                                                                                                                                                                                  | LUGO                                        |
| Subjects                                                           | : I II III IV V                                                                                                                                                                                            | REGISTRAR<br>MAHARASHTRA STATE BOARD OF     |
| Signature of the Holder                                            | :                                                                                                                                                                                                          | NURSING AND PARAMEDICAL<br>EDUCATION,MUMBAI |
| <ol> <li>Practical Examinat</li> <li>Candidate is reque</li> </ol> | be allowed in examination hall without this Hall<br>ion centre shall be as directed by the MSBNP<br>sted to note that if there is any change in nam<br>stitute authority <u>before commencement of the</u> | E<br>ne, the candidate should contact the   |
|                                                                    |                                                                                                                                                                                                            | Sr. No2                                     |
| MAHARAS                                                            | HTRA STATE BOARD OF NURSING                                                                                                                                                                                | AND PARAMEDICAL EDUCATION                   |
|                                                                    | HALL TICKET                                                                                                                                                                                                | 02/06/2025                                  |

| For the                  | <ul> <li>GENERAL NURSING AND MIDWIFERY THIRD YEAR to be<br/>held in June2025</li> </ul> |   |
|--------------------------|-----------------------------------------------------------------------------------------|---|
| Date Of Birth            | : 01/10/2001                                                                            |   |
| Date Of Exam             | : 03/06/2025 To 05/06/2025                                                              |   |
| Name of the Candidate    | : MISS DEORE CHHAYA RAMSING                                                             |   |
|                          |                                                                                         |   |
| Seat Number              | : 2                                                                                     | Ϊ |
| Name of the Institution  | : DINDORI SCHOOL OF NURSING, DINDORI, NASHIK                                            |   |
| Name of the Examination  | : GENERAL NURSING AND MIDWIFERY THIRD YEAR                                              |   |
| Name of the Exam. Centre | : GENERAL HOSPITAL, Nasik                                                               |   |
| Subjects                 | : I II III IV V MAHARASHTRA STATE BOARD OF                                              |   |
| Signature of the Holder  | : NURSING AND PARAMEDICAL<br>EDUCATION,MUMBAI                                           |   |