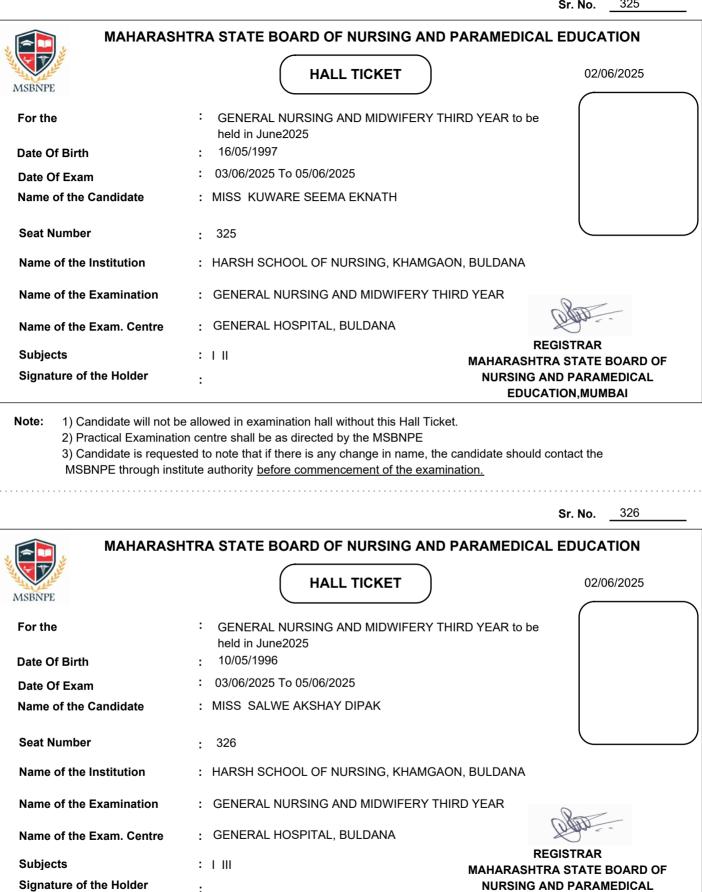

| MAHARAS                                                            | HTRA STATE BOARD OF NURSING                                                                                                                                                                                | AND PARAMEDICAL EDUCATION                   |
|--------------------------------------------------------------------|------------------------------------------------------------------------------------------------------------------------------------------------------------------------------------------------------------|---------------------------------------------|
| MSBNPE                                                             | HALL TICKET                                                                                                                                                                                                | 02/06/2025                                  |
| For the                                                            | GENERAL NURSING AND MIDWIFE held in June2025                                                                                                                                                               | RY THIRD YEAR to be                         |
| Date Of Birth                                                      | : 15/12/2002                                                                                                                                                                                               |                                             |
| Date Of Exam                                                       | : 03/06/2025 To 05/06/2025                                                                                                                                                                                 |                                             |
| Name of the Candidate                                              | : MISS VALVI ARADHANA UKHADYA                                                                                                                                                                              |                                             |
| Seat Number                                                        | : 1                                                                                                                                                                                                        |                                             |
| Name of the Institution                                            | : KALWAN NURSING SCHOOL, KALWA                                                                                                                                                                             | AN, NASHIK                                  |
| Name of the Examination                                            | : GENERAL NURSING AND MIDWIFER                                                                                                                                                                             | RY THIRD YEAR                               |
| Name of the Exam. Centre                                           | : GENERAL HOSPITAL, Nasik                                                                                                                                                                                  | LUGO                                        |
| Subjects                                                           | : I II III IV V                                                                                                                                                                                            | REGISTRAR<br>MAHARASHTRA STATE BOARD OF     |
| Signature of the Holder                                            | :                                                                                                                                                                                                          | NURSING AND PARAMEDICAL<br>EDUCATION,MUMBAI |
| <ol> <li>Practical Examinat</li> <li>Candidate is reque</li> </ol> | be allowed in examination hall without this Hall<br>ion centre shall be as directed by the MSBNP<br>sted to note that if there is any change in nam<br>stitute authority <u>before commencement of the</u> | E<br>ne, the candidate should contact the   |
|                                                                    |                                                                                                                                                                                                            | Sr. No2                                     |
| MAHARAS                                                            | HTRA STATE BOARD OF NURSING                                                                                                                                                                                | AND PARAMEDICAL EDUCATION                   |
|                                                                    | HALL TICKET                                                                                                                                                                                                | 02/06/2025                                  |

| For the                  | <ul> <li>GENERAL NURSING AND MIDWIFERY THIRD YEAR to be<br/>held in June2025</li> </ul> |   |
|--------------------------|-----------------------------------------------------------------------------------------|---|
| Date Of Birth            | : 01/10/2001                                                                            |   |
| Date Of Exam             | : 03/06/2025 To 05/06/2025                                                              |   |
| Name of the Candidate    | : MISS DEORE CHHAYA RAMSING                                                             |   |
|                          |                                                                                         |   |
| Seat Number              | : 2                                                                                     | Ϊ |
| Name of the Institution  | : DINDORI SCHOOL OF NURSING, DINDORI, NASHIK                                            |   |
| Name of the Examination  | : GENERAL NURSING AND MIDWIFERY THIRD YEAR                                              |   |
| Name of the Exam. Centre | : GENERAL HOSPITAL, Nasik                                                               |   |
| Subjects                 | : I II III IV V MAHARASHTRA STATE BOARD OF                                              |   |
| Signature of the Holder  | : NURSING AND PARAMEDICAL<br>EDUCATION,MUMBAI                                           |   |