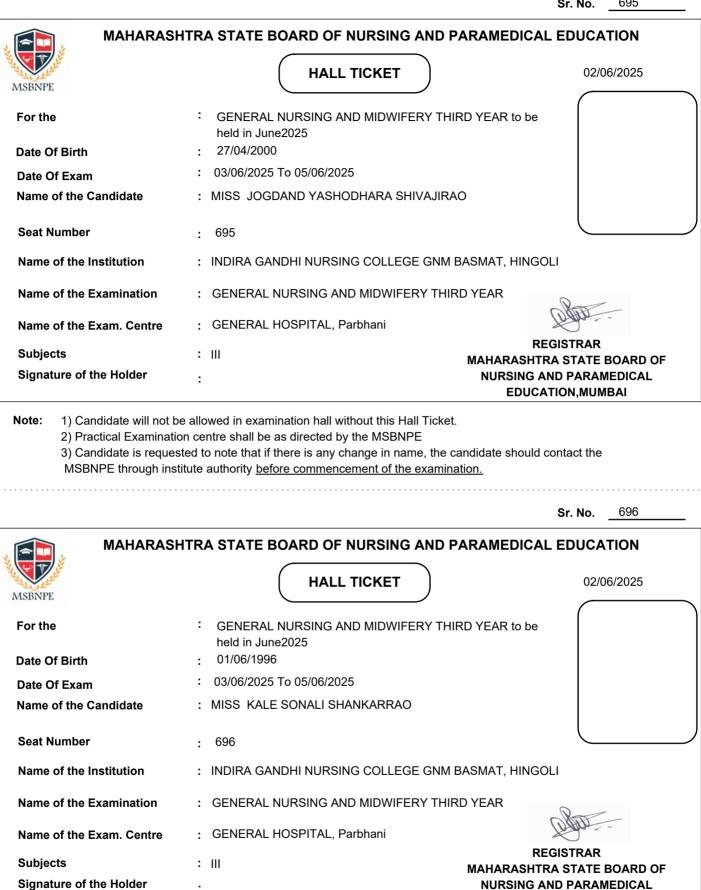

| MAHARAS                                                            | HTRA STATE BOARD OF NURSING                                                                                                                                                                                | AND PARAMEDICAL EDUCATION                   |
|--------------------------------------------------------------------|------------------------------------------------------------------------------------------------------------------------------------------------------------------------------------------------------------|---------------------------------------------|
| MSBNPE                                                             | HALL TICKET                                                                                                                                                                                                | 02/06/2025                                  |
| For the                                                            | GENERAL NURSING AND MIDWIFE held in June2025                                                                                                                                                               | RY THIRD YEAR to be                         |
| Date Of Birth                                                      | : 15/12/2002                                                                                                                                                                                               |                                             |
| Date Of Exam                                                       | : 03/06/2025 To 05/06/2025                                                                                                                                                                                 |                                             |
| Name of the Candidate                                              | : MISS VALVI ARADHANA UKHADYA                                                                                                                                                                              |                                             |
| Seat Number                                                        | : 1                                                                                                                                                                                                        |                                             |
| Name of the Institution                                            | : KALWAN NURSING SCHOOL, KALWA                                                                                                                                                                             | AN, NASHIK                                  |
| Name of the Examination                                            | : GENERAL NURSING AND MIDWIFER                                                                                                                                                                             | RY THIRD YEAR                               |
| Name of the Exam. Centre                                           | : GENERAL HOSPITAL, Nasik                                                                                                                                                                                  | LUGO                                        |
| Subjects                                                           | : I II III IV V                                                                                                                                                                                            | REGISTRAR<br>MAHARASHTRA STATE BOARD OF     |
| Signature of the Holder                                            | :                                                                                                                                                                                                          | NURSING AND PARAMEDICAL<br>EDUCATION,MUMBAI |
| <ol> <li>Practical Examinat</li> <li>Candidate is reque</li> </ol> | be allowed in examination hall without this Hall<br>ion centre shall be as directed by the MSBNP<br>sted to note that if there is any change in nam<br>stitute authority <u>before commencement of the</u> | E<br>ne, the candidate should contact the   |
|                                                                    |                                                                                                                                                                                                            | Sr. No2                                     |
| MAHARAS                                                            | HTRA STATE BOARD OF NURSING                                                                                                                                                                                | AND PARAMEDICAL EDUCATION                   |
|                                                                    | HALL TICKET                                                                                                                                                                                                | 02/06/2025                                  |