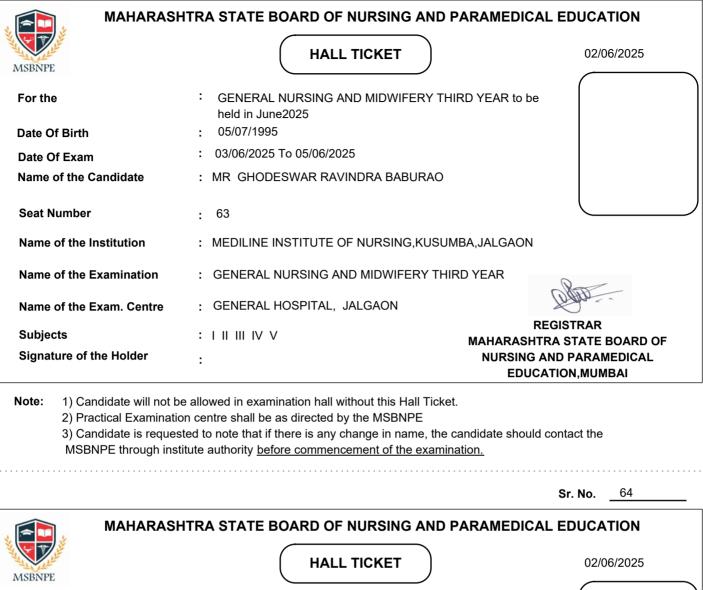

| MAHARAS                                                            | HTRA STATE BOARD OF NURSING                                                                                                                                                                                | AND PARAMEDICAL EDUCATION                   |
|--------------------------------------------------------------------|------------------------------------------------------------------------------------------------------------------------------------------------------------------------------------------------------------|---------------------------------------------|
| MSBNPE                                                             | HALL TICKET                                                                                                                                                                                                | 02/06/2025                                  |
| For the                                                            | GENERAL NURSING AND MIDWIFE held in June2025                                                                                                                                                               | RY THIRD YEAR to be                         |
| Date Of Birth                                                      | : 15/12/2002                                                                                                                                                                                               |                                             |
| Date Of Exam                                                       | : 03/06/2025 To 05/06/2025                                                                                                                                                                                 |                                             |
| Name of the Candidate                                              | : MISS VALVI ARADHANA UKHADYA                                                                                                                                                                              |                                             |
| Seat Number                                                        | : 1                                                                                                                                                                                                        |                                             |
| Name of the Institution                                            | : KALWAN NURSING SCHOOL, KALWA                                                                                                                                                                             | AN, NASHIK                                  |
| Name of the Examination                                            | : GENERAL NURSING AND MIDWIFER                                                                                                                                                                             | RY THIRD YEAR                               |
| Name of the Exam. Centre                                           | : GENERAL HOSPITAL, Nasik                                                                                                                                                                                  | LUGO                                        |
| Subjects                                                           | : I II III IV V                                                                                                                                                                                            | REGISTRAR<br>MAHARASHTRA STATE BOARD OF     |
| Signature of the Holder                                            | :                                                                                                                                                                                                          | NURSING AND PARAMEDICAL<br>EDUCATION,MUMBAI |
| <ol> <li>Practical Examinat</li> <li>Candidate is reque</li> </ol> | be allowed in examination hall without this Hall<br>ion centre shall be as directed by the MSBNP<br>sted to note that if there is any change in nam<br>stitute authority <u>before commencement of the</u> | E<br>ne, the candidate should contact the   |
|                                                                    |                                                                                                                                                                                                            | Sr. No2                                     |
| MAHARAS                                                            | HTRA STATE BOARD OF NURSING                                                                                                                                                                                | AND PARAMEDICAL EDUCATION                   |
|                                                                    | HALL TICKET                                                                                                                                                                                                | 02/06/2025                                  |

| For the                  | <ul> <li>GENERAL NURSING AND MIDWIFERY THIRD YEAR to be<br/>held in June2025</li> </ul> |   |
|--------------------------|-----------------------------------------------------------------------------------------|---|
| Date Of Birth            | : 01/10/2001                                                                            |   |
| Date Of Exam             | : 03/06/2025 To 05/06/2025                                                              |   |
| Name of the Candidate    | : MISS DEORE CHHAYA RAMSING                                                             |   |
|                          |                                                                                         |   |
| Seat Number              | : 2                                                                                     | Ϊ |
| Name of the Institution  | : DINDORI SCHOOL OF NURSING, DINDORI, NASHIK                                            |   |
| Name of the Examination  | : GENERAL NURSING AND MIDWIFERY THIRD YEAR                                              |   |
| Name of the Exam. Centre | : GENERAL HOSPITAL, Nasik                                                               |   |
| Subjects                 | : I II III IV V MAHARASHTRA STATE BOARD OF                                              |   |
| Signature of the Holder  | : NURSING AND PARAMEDICAL<br>EDUCATION,MUMBAI                                           |   |